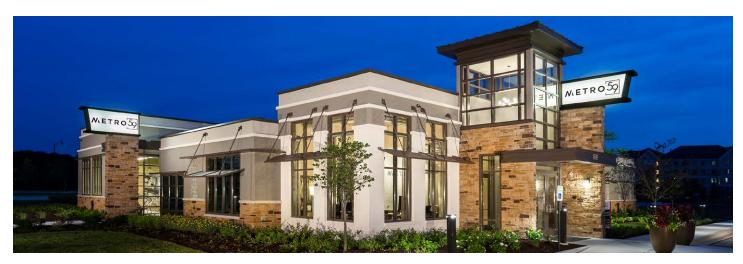

## **METRO 59 CLUBHOUSE**

Client: Next Generation Development

Location: Aurora, IL

Product Type: Multifamily For Rent Community Clubhouse

Services: Architecture

Size: 6,756 sf

Although this multifamily community is in the suburbs, the modern architecture of the Metro 59 Clubhouse is reminiscent of downtown Chicago. This club building uses a fresh design approach, with curved lobby walls, high ceilings and bold lines. Designed to encourage through-views, the interior spaces visually connect residents to the outdoor amenities, which include a pool, a grotto with spa and waterfall and a sundeck with fire pits, cabanas and grilling stations. Indoor features include a fitness center with yoga studio and a clubroom with lounge areas and a gourmet kitchen.