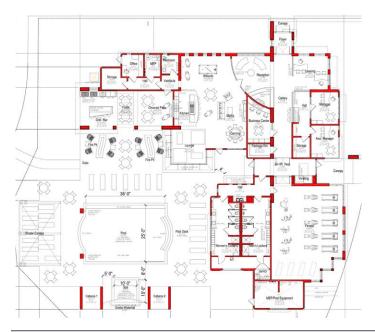

## **METRO 59 CLUBHOUSE**

Client: Next Generation Development

Location: Aurora, IL

Product Type: Multifamily For Rent Community Clubhouse

Services: Architecture

Size: 6,756 sf

Although this multifamily community is in the suburbs, the modern architecture of the Metro 59 Clubhouse is reminiscent of downtown Chicago. This club building uses a fresh design approach, with curved lobby walls, high ceilings and bold lines. Designed to encourage through-views, the interior spaces visually connect residents to the outdoor amenities, which include a pool, a grotto with spa and waterfall and a sundeck with fire pits, cabanas and grilling stations. Indoor features include a fitness center with yoga studio and a clubroom with lounge areas and a gourmet kitchen.