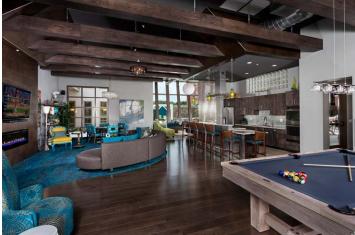

## **METRO 59 CLUBHOUSE**

Client: Next Generation Development

Location: Aurora, IL

Product Type: Multifamily For Rent Community Clubhouse

Services: Architecture

Size: 6,756 sf

Although this multifamily community is in the suburbs, the modern architecture of the Metro 59 Clubhouse is reminiscent of downtown Chicago. This club building uses a fresh design approach, with curved lobby walls, high ceilings and bold lines. Designed to encourage through-views, the interior spaces visually connect residents to the outdoor amenities, which include a pool, a grotto with spa and waterfall and a sundeck with fire pits, cabanas and grilling stations. Indoor features include a fitness center with yoga studio and a clubroom with lounge areas and a gourmet kitchen.