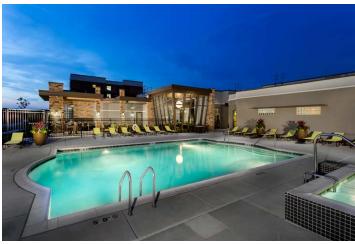

## **METRO 59 CLUBHOUSE**

Client: Next Generation Development

Location: Aurora, IL

Product Type: Multifamily For Rent Community Clubhouse

Services: Architecture

Size: 6,756 sf

Although this multifamily community is in the suburbs, the modern architecture of the Metro 59 Clubhouse is reminiscent of downtown Chicago. This club building uses a fresh design approach, with curved lobby walls, high ceilings and bold lines. Designed to encourage through-views, the interior spaces visually connect residents to the outdoor amenities, which include a pool, a grotto with spa and waterfall and a sundeck with fire pits, cabanas and grilling stations. Indoor features include a fitness center with yoga studio and a clubroom with lounge areas and a gourmet kitchen.