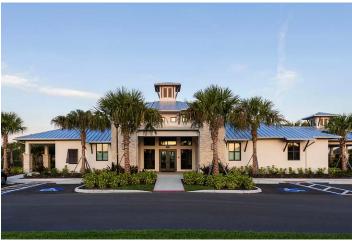

## **WATERSET CLUB**

Client: Newland Communities Location: Apollo Beach, FL

Project Type: Community Clubhouse

Services: Architecture

Size: 6,036 sf

Residents at Waterset are immersed in a resort experience the minute they arrive at this clubhouse. A grand entrance with two-story volume leads to multiple social spaces, including a large banquet/event room with a uniquely modern kitchen alcove, gym, lounge, and game room. Outside, a massive covered patio nearly wraps the entire rear of the building, providing shaded views of the aquatic center's two waterslides, a lap pool, and plenty of sunbathing space. The adjacent activity area offers sand volleyball, basketball, tennis and pickleball courts.