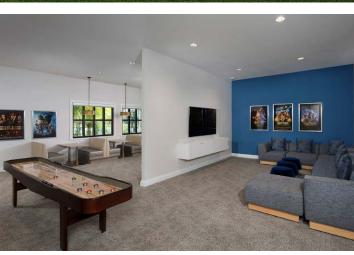

## **WATERSET CLUB**

Client: Newland Communities Location: Apollo Beach, FL

Project Type: Community Clubhouse

Services: Architecture

Size: 6,036 sf

Residents at Waterset are immersed in a resort experience the minute they arrive at this clubhouse. A grand entrance with two-story volume leads to multiple social spaces, including a large banquet/event room with a uniquely modern kitchen alcove, gym, lounge, and game room. Outside, a massive covered patio nearly wraps the entire rear of the building, providing shaded views of the aquatic center's two waterslides, a lap pool, and plenty of sunbathing space. The adjacent activity area offers sand volleyball, basketball, tennis and pickleball courts.