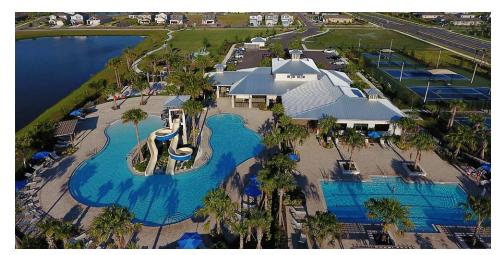

## **WATERSET CLUB**

Client: Newland Communities Location: Apollo Beach, FL

Project Type: Community Clubhouse

Services: Architecture

Size: 6,036 sf

Residents at Waterset are immersed in a resort experience the minute they arrive at this clubhouse. A grand entrance with two-story volume leads to multiple social spaces, including a large banquet/event room with a uniquely modern kitchen alcove, gym, lounge, and game room. Outside, a massive covered patio nearly wraps the entire rear of the building, providing shaded views of the aquatic center's two waterslides, a lap pool, and plenty of sunbathing space. The adjacent activity area offers sand volleyball, basketball, tennis and pickleball courts.