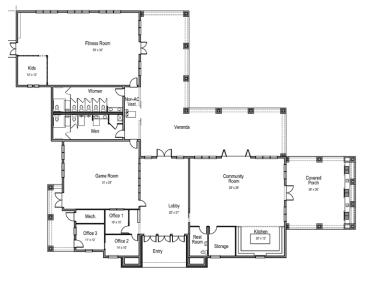

## **WATERSET CLUB**

Client: Newland Communities Location: Apollo Beach, FL

Project Type: Community Clubhouse

Services: Architecture

Size: 6,036 sf

Residents at Waterset are immersed in a resort experience the minute they arrive at this clubhouse. A grand entrance with two-story volume leads to multiple social spaces, including a large banquet/event room with a uniquely modern kitchen alcove, gym, lounge, and game room. Outside, a massive covered patio nearly wraps the entire rear of the building, providing shaded views of the aquatic center's two waterslides, a lap pool, and plenty of sunbathing space. The adjacent activity area offers sand volleyball, basketball, tennis and pickleball courts.