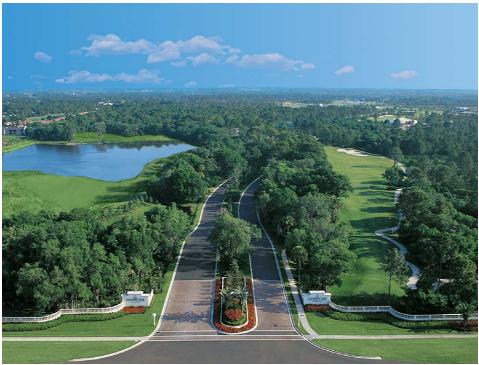

## **UNIVERSITY PARK**

Client: Neal Communities Location: University Park, FL

Product Type: Master Planned Community

Services: Land Planning Land Size: 1,200 Acres Total Units: 1,050

BSB Design provided parcel planning for 12 distinct villages with a variety of product types and price points within the existing master plan of University Park. The primary goal was to maximize the value of all lots by taking full advantage of abundant natural foliage and the existing golf course layout. Strong emphasis was placed on view-oriented street layouts, creation and protection of existing water features and wetlands, and additional landscaping. Lot sizes range from small lots for duplexes to expansive wide lots for custom homes. BSB Design also designed a corporate project logo used on entry monuments and signage to reinforce identity throughout the community. Landscape concepts designed for all villages and model centers complemented the architecture and the natural beauty of the community.