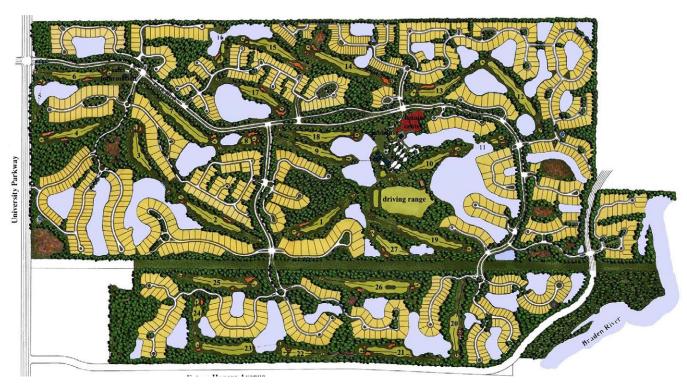

## **UNIVERSITY PARK**

Client: Neal Communities Location: University Park, FL

Product Type: Master Planned Community

Services: Land Planning Land Size: 1,200 Acres Total Units: 1,050

BSB Design provided parcel planning for 12 distinct villages with a variety of product types and price points within the existing master plan of University Park. The primary goal was to maximize the value of all lots by taking full advantage of abundant natural foliage and the existing golf course layout. Strong emphasis was placed on view-oriented street layouts, creation and protection of existing water features and wetlands, and additional landscaping. Lot sizes range from small lots for duplexes to expansive wide lots for custom homes. BSB Design also designed a corporate project logo used on entry monuments and signage to reinforce identity throughout the community. Landscape concepts designed for all villages and model centers complemented the architecture and the natural beauty of the community.