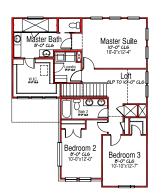

## **SOLAVERA**

Client: Meritage Homes Location: Austin, TX

Product Type: Single Family Homes

Total Units: 15

Unit Size: 1,814 sf to 2,606 sf

3 to 4 Bedrooms 2.5 Bathrooms 2-Car Garages

This community of 15 contemporary homes offers urban exteriors, modern interiors, energy-efficient features, and two-car garages standard with every home. Solavera is an infill neighborhood with unique home sites, mature trees, a nearby park and an incredible location. Affectionately known by locals as SoLa, the popular South Lamar area is full of fun, thriving shops and small businesses – eateries, classic dive bars, food trailers, coffee shops and art galleries. It's an ideal location for the edgy, urban vibe offered in these one-of-a-kind floor plans.