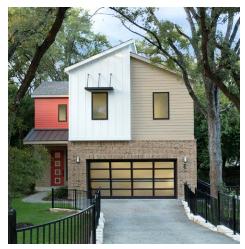

## **SOLAVERA**

Client: Meritage Homes Location: Austin, TX

Product Type: Single Family Homes

Total Units: 15

Unit Size: 1,814 sf to 2,606 sf

3 to 4 Bedrooms 2.5 Bathrooms 2-Car Garages

This community of 15 contemporary homes offers urban exteriors, modern interiors, energy-efficient features, and two-car garages standard with every home. Solavera is an infill neighborhood with unique home sites, mature trees, a nearby park and an incredible location. Affectionately known by locals as SoLa, the popular South Lamar area is full of fun, thriving shops and small businesses – eateries, classic dive bars, food trailers, coffee shops and art galleries. It's an ideal location for the edgy, urban vibe offered in these one-of-a-kind floor plans.