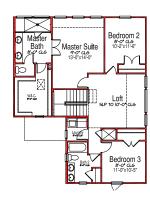

## **SOLAVERA**

Client: Meritage Homes Location: Austin, TX

Product Type: Single Family Homes

Total Units: 15

Unit Size: 1,814 sf to 2,606 sf

3 to 4 Bedrooms 2.5 Bathrooms 2-Car Garages

This community of 15 contemporary homes offers urban exteriors, modern interiors, energy-efficient features, and two-car garages standard with every home. Solavera is an infill neighborhood with unique home sites, mature trees, a nearby park and an incredible location. Affectionately known by locals as SoLa, the popular South Lamar area is full of fun, thriving shops and small businesses – eateries, classic dive bars, food trailers, coffee shops and art galleries. It's an ideal location for the edgy, urban vibe offered in these one-of-a-kind floor plans.