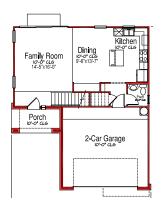

## **SOLAVERA**

Client: Meritage Homes Location: Austin, TX

Product Type: Single Family Homes

Total Units: 15

Unit Size: 1,814 sf to 2,606 sf

3 to 4 Bedrooms 2.5 Bathrooms 2-Car Garages

This community of 15 contemporary homes offers urban exteriors, modern interiors, energy-efficient features, and two-car garages standard with every home. Solavera is an infill neighborhood with unique home sites, mature trees, a nearby park and an incredible location. Affectionately known by locals as SoLa, the popular South Lamar area is full of fun, thriving shops and small businesses – eateries, classic dive bars, food trailers, coffee shops and art galleries. It's an ideal location for the edgy, urban vibe offered in these one-of-a-kind floor plans.