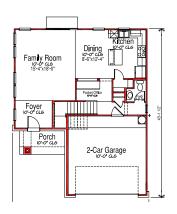

## **SOLAVERA**

Client: Meritage Homes Location: Austin, TX

Product Type: Single Family Homes

Total Units: 15

Unit Size: 1,814 sf to 2,606 sf

3 to 4 Bedrooms 2.5 Bathrooms 2-Car Garages

This community of 15 contemporary homes offers urban exteriors, modern interiors, energy-efficient features, and two-car garages standard with every home. Solavera is an infill neighborhood with unique home sites, mature trees, a nearby park and an incredible location. Affectionately known by locals as SoLa, the popular South Lamar area is full of fun, thriving shops and small businesses – eateries, classic dive bars, food trailers, coffee shops and art galleries. It's an ideal location for the edgy, urban vibe offered in these one-of-a-kind floor plans.