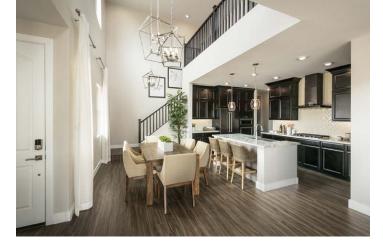

## PASEO VISTA VILLAGE

Client: Meritage Homes Location: Chandler, AZ

Product Type: Multifamily For Sale Townhomes

Services: Architecture

Unit Size: 2,286 sf to 2,927 sf

The tiled gable roofs, stucco siding, arched entries and warm color tones of these luxury townhomes reflect authentic Arizona architecture. These details and careful massing help each four-plex building feel like a large custom home. The entry sequence begins in a private courtyard with corner sliders that can fully connect the outdoor living area to the kitchen and dining nook. Inside, the contemporary open concept floor plan gets volume in the dining area and stair to visually expand the room.