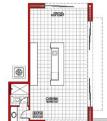

## MONTEREY AT VERDE RIVER

Client: Meritage Homes Location: Rio Verde, AZ Product Type: Luxury Single Family Homes Services: Architecture Total Units: 30 Size: 3,440 sf to 4,800 sf 3 to 4 Bedrooms 3.5 to 4.5 Bathrooms 2- to 4-Car Garages

Verde River is a community of energy-efficient luxury homes on 1/2 acre lots. A blend of southwestern architectural styles creates a modern desert ranch elevation, highlighted by unique material applications. An array of floor plans feature sliding pocket glass doors, zero-transition flooring and spacious casita options. The open and expansive great rooms are perfect for entertaining while the private casita offers a secluded space for guests. Buyers can celebrate the beauty of Arizona sunsets with outdoor living spaces that connect to the indoors.