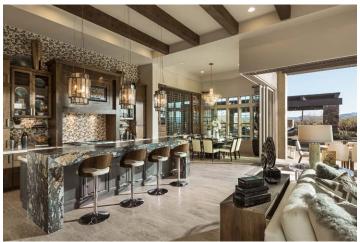

## MONTEREY AT VERDE RIVER

Client: Meritage Homes Location: Rio Verde, AZ Product Type: Luxury Single Family Homes Services: Architecture Total Units: 30 Size: 3,440 sf to 4,800 sf 3 to 4 Bedrooms 3.5 to 4.5 Bathrooms 2- to 4-Car Garages

Verde River is a community of energy-efficient luxury homes on 1/2 acre lots. A blend of southwestern architectural styles creates a modern desert ranch elevation, highlighted by unique material applications. An array of floor plans feature sliding pocket glass doors, zero-transition flooring and spacious casita options. The open and expansive great rooms are perfect for entertaining while the private casita offers a secluded space for guests. Buyers can celebrate the beauty of Arizona sunsets with outdoor living spaces that connect to the indoors.