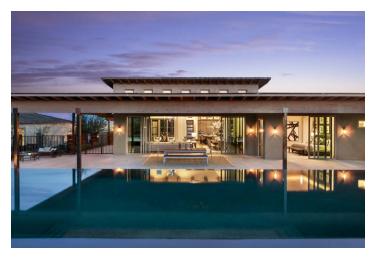

## MONTEREY AT VERDE RIVER

Client: Meritage Homes Location: Rio Verde, AZ Product Type: Luxury Single Family Homes Services: Architecture Total Units: 30 Size: 3,440 sf to 4,800 sf 3 to 4 Bedrooms 3.5 to 4.5 Bathrooms 2- to 4-Car Garages

Verde River is a community of energy-efficient luxury homes on 1/2 acre lots. A blend of southwestern architectural styles creates a modern desert ranch elevation, highlighted by unique material applications. An array of floor plans feature sliding pocket glass doors, zero-transition flooring and spacious casita options. The open and expansive great rooms are perfect for entertaining while the private casita offers a secluded space for guests. Buyers can celebrate the beauty of Arizona sunsets with outdoor living spaces that connect to the indoors.