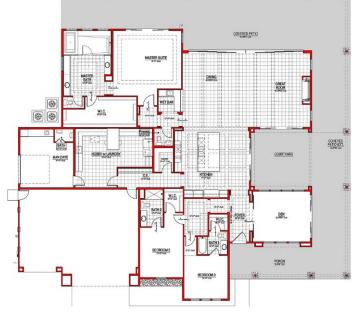

## MONTEREY AT VERDE RIVER

Client: Meritage Homes Location: Rio Verde, AZ Product Type: Luxury Single Family Homes Services: Architecture Total Units: 30 Size: 3,440 sf to 4,800 sf 3 to 4 Bedrooms 3.5 to 4.5 Bathrooms 2- to 4-Car Garages

Verde River is a community of energy-efficient luxury homes on 1/2 acre lots. A blend of southwestern architectural styles creates a modern desert ranch elevation, highlighted by unique material applications. An array of floor plans feature sliding pocket glass doors, zero-transition flooring and spacious casita options. The open and expansive great rooms are perfect for entertaining while the private casita offers a secluded space for guests. Buyers can celebrate the beauty of Arizona sunsets with outdoor living spaces that connect to the indoors.