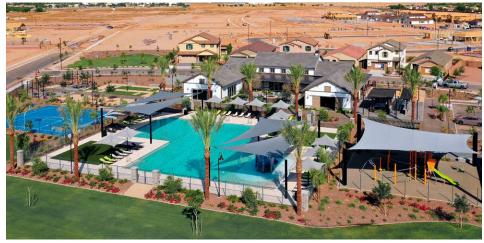

This community clubhouse offers residents a place to experience a vacation-like feel within walking distance from home. The façade is wrapped in vertical white siding with a contrasting metal roof, offering an industrial-modern aesthetic. Inside, the vaulted ceilings with beautiful wood beams add character, light and openness. Residents can enjoy endless indoor amenities, while the clubhouse also provides a design center and office space for the builder. Outside, residents find outdoor lounges, playground, pool with a splash pad and a variety of recreation courts.