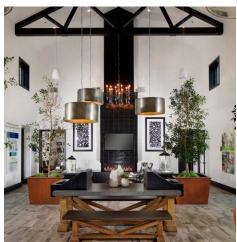

This community clubhouse offers residents a place to experience a vacation-like feel within walking distance from home. The façade is wrapped in vertical white siding with a contrasting metal roof, offering an industrial-modern aesthetic. Inside, the vaulted ceilings with beautiful wood beams add character, light and openness. Residents can enjoy endless indoor amenities, while the clubhouse also provides a design center and office space for the builder. Outside, residents find outdoor lounges, playground, pool with a splash pad and a variety of recreation courts.