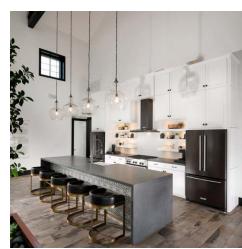

This community clubhouse offers residents a place to experience a vacation-like feel within walking distance from home. The façade is wrapped in vertical white siding with a contrasting metal roof, offering an industrial-modern aesthetic. Inside, the vaulted ceilings with beautiful wood beams add character, light and openness. Residents can enjoy endless indoor amenities, while the clubhouse also provides a design center and office space for the builder. Outside, residents find outdoor lounges, playground, pool with a splash pad and a variety of recreation courts.