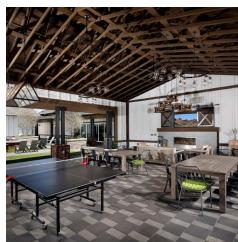

This community clubhouse offers residents a place to experience a vacation-like feel within walking distance from home. The façade is wrapped in vertical white siding with a contrasting metal roof, offering an industrial-modern aesthetic. Inside, the vaulted ceilings with beautiful wood beams add character, light and openness. Residents can enjoy endless indoor amenities, while the clubhouse also provides a design center and office space for the builder. Outside, residents find outdoor lounges, playground, pool with a splash pad and a variety of recreation courts.