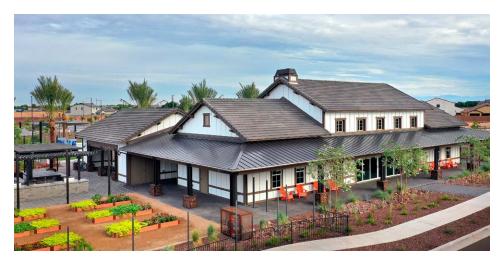

This community clubhouse offers residents a place to experience a vacation-like feel within walking distance from home. The façade is wrapped in vertical white siding with a contrasting metal roof, offering an industrial-modern aesthetic. Inside, the vaulted ceilings with beautiful wood beams add character, light and openness. Residents can enjoy endless indoor amenities, while the clubhouse also provides a design center and office space for the builder. Outside, residents find outdoor lounges, playground, pool with a splash pad and a variety of recreation courts.