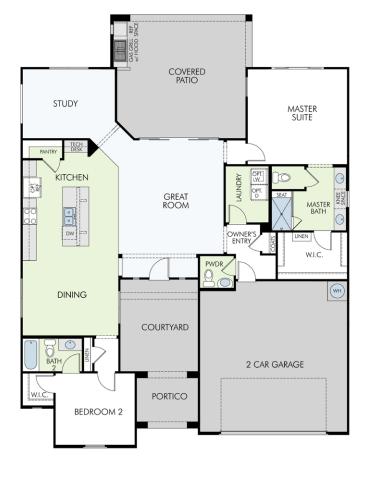

## THE ESTATES AT PROVINCE - CHARLES MODEL

Client: Meritage Homes Location: Maricopa, AZ Product Type: 55+/Active Adult Single Family Home Services: Architecture Size: 1,811 sf 2 Bedrooms 2.5 Bathrooms 2-Car Garage

In one of the hottest 55+ markets in the country according to NAHB, The Estates at Province feature high-quality finishes, fully integrated indoor/outdoor living spaces and more square footage than buyers expect at this price point. These single-story homes offer secondary bedroom suites, and the largest plan options to a dual primary. Buyers can choose from formal or informal dining areas, flex rooms and a variety of integrated covered patio layouts, connected by oversized or retractable-corner sliders.