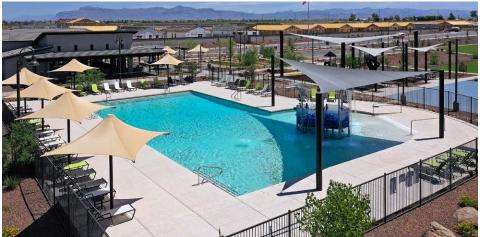

This clubhouse is in the heart of the Archer Meadows community in San Tan Valley, AZ. Residents can enjoy the large gathering space, demo kitchen, outdoor lounge with grilling stations, resort-style pool, playground and recreation courts. The high ceilings and indoor/outdoor connectivity open up the modest space. The design is based on one of the best-selling homes in the community, while the interiors, specifically the kitchen, are representative of the finish levels found in the surrounding homes.