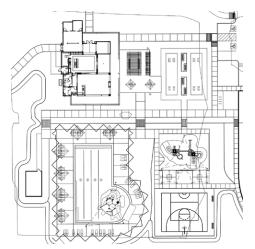

## ARCHER MEADOWS CLUBHOUSE

Client: Meritage Homes Location: San Tan Valley, AZ Product Type: Community Amenity Center Services: Architecture Size: 2,334 sf (A/C) – 6,776 sf (Under Roof) Amenities: Design Center and Offices, Gathering Room, Demo Kitchen, Outdoor Lounge, Grilling Stations, Community Pool, Playground, Recreation Courts

This clubhouse is in the heart of the Archer Meadows community in San Tan Valley, AZ. Residents can enjoy the large gathering space, demo kitchen, outdoor lounge with grilling stations, resort-style pool, playground and recreation courts. The high ceilings and indoor/outdoor connectivity open up the modest space. The design is based on one of the best-selling homes in the community, while the interiors, specifically the kitchen, are representative of the finish levels found in the surrounding homes.