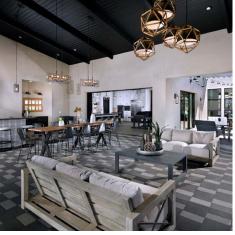

This clubhouse is in the heart of the Archer Meadows community in San Tan Valley, AZ. Residents can enjoy the large gathering space, demo kitchen, outdoor lounge with grilling stations, resort-style pool, playground and recreation courts. The high ceilings and indoor/outdoor connectivity open up the modest space. The design is based on one of the best-selling homes in the community, while the interiors, specifically the kitchen, are representative of the finish levels found in the surrounding homes.