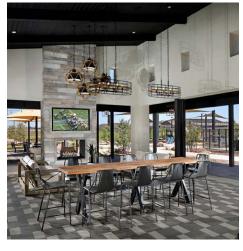

This clubhouse is in the heart of the Archer Meadows community in San Tan Valley, AZ. Residents can enjoy the large gathering space, demo kitchen, outdoor lounge with grilling stations, resort-style pool, playground and recreation courts. The high ceilings and indoor/outdoor connectivity open up the modest space. The design is based on one of the best-selling homes in the community, while the interiors, specifically the kitchen, are representative of the finish levels found in the surrounding homes.