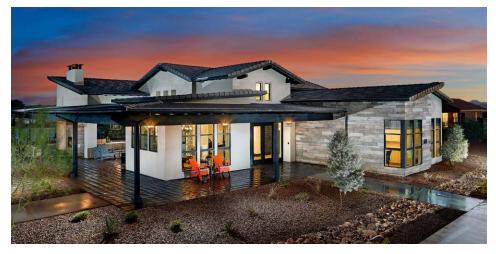

This clubhouse is in the heart of the Archer Meadows community in San Tan Valley, AZ. Residents can enjoy the large gathering space, demo kitchen, outdoor lounge with grilling stations, resort-style pool, playground and recreation courts. The high ceilings and indoor/outdoor connectivity open up the modest space. The design is based on one of the best-selling homes in the community, while the interiors, specifically the kitchen, are representative of the finish levels found in the surrounding homes.