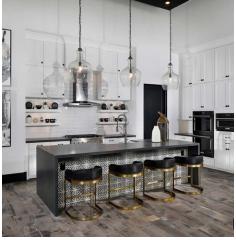

This clubhouse is in the heart of the Archer Meadows community in San Tan Valley, AZ. Residents can enjoy the large gathering space, demo kitchen, outdoor lounge with grilling stations, resort-style pool, playground and recreation courts. The high ceilings and indoor/outdoor connectivity open up the modest space. The design is based on one of the best-selling homes in the community, while the interiors, specifically the kitchen, are representative of the finish levels found in the surrounding homes.