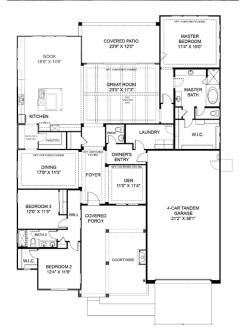

## **NAVARRO GROVES - TURQUOISE PLAN**

Client: Maracay Homes Location: Phoenix, AZ

Product Type: Single Family Home – Active Adult

Services: Architecture

Size: 2,940 sf

3 to 4 Bedrooms 2.5 to 3 Bathrooms 4-Car Tandem Garage

The Turquoise plan was designed to give the active adult market everything they want in a home. The floor plan contains fewer but larger entertaining spaces, fluid indoor/outdoor connections and unique detailing for added character throughout the home. The large four-car tandem garage is perfect for storage or extra space for a golf cart. Residents can enjoy an outdoor lifestyle within walking distance of one of the largest municipal parks in the United States.