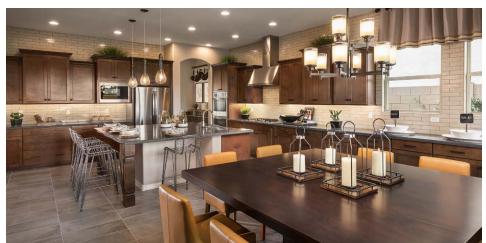

The Turquoise plan was designed to give the active adult market everything they want in a home. The floor plan contains fewer but larger entertaining spaces, fluid indoor/outdoor connections and unique detailing for added character throughout the home. The large four-car tandem garage is perfect for storage or extra space for a golf cart. Residents can enjoy an outdoor lifestyle within walking distance of one of the largest municipal parks in the United States.