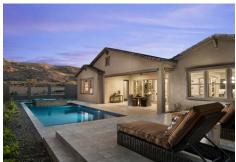

The Turquoise plan was designed to give the active adult market everything they want in a home. The floor plan contains fewer but larger entertaining spaces, fluid indoor/outdoor connections and unique detailing for added character throughout the home. The large four-car tandem garage is perfect for storage or extra space for a golf cart. Residents can enjoy an outdoor lifestyle within walking distance of one of the largest municipal parks in the United States.