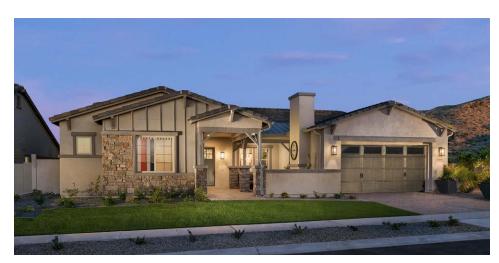

## **NAVARRO GROVES - TURQUOISE PLAN**

Client: Maracay Homes Location: Phoenix, AZ

Product Type: Single Family Home – Active Adult

Services: Architecture

Size: 2,940 sf

3 to 4 Bedrooms 2.5 to 3 Bathrooms 4-Car Tandem Garage

The Turquoise plan was designed to give the active adult market everything they want in a home. The floor plan contains fewer but larger entertaining spaces, fluid indoor/outdoor connections and unique detailing for added character throughout the home. The large four-car tandem garage is perfect for storage or extra space for a golf cart. Residents can enjoy an outdoor lifestyle within walking distance of one of the largest municipal parks in the United States.