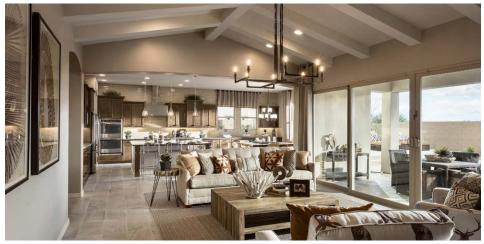

The Turquoise plan was designed to give the active adult market everything they want in a home. The floor plan contains fewer but larger entertaining spaces, fluid indoor/outdoor connections and unique detailing for added character throughout the home. The large four-car tandem garage is perfect for storage or extra space for a golf cart. Residents can enjoy an outdoor lifestyle within walking distance of one of the largest municipal parks in the United States.