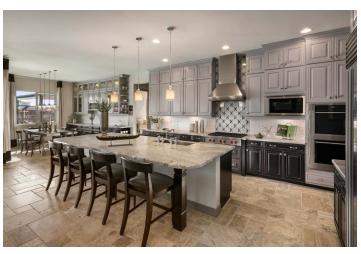

## **CENTER POINTE VISTOSO - THE PINNACLE**

Client: Maracay Homes/TriPointe Homes Location: Oro Valley, AZ Product Type: Single Family Home Services: Architecture Size: 3.580 sf

With a modern desert interpretation of classic prairie architecture, this home at The Pinnacle offers move-up buyers a new twist on Arizona elegance. Interiors are decidedly modern with sleek finishes in contrasting color palettes. Creative details make this home truly unique. A double-sided wine wall is prominently featured at the entry, and optional cabinetry in the dining area creates an expansive feature wall in the kitchen. A covered patio overlooks the backyard pool and beautiful mountain views.