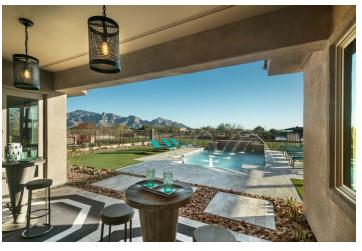

## **CENTER POINTE VISTOSO - THE PINNACLE**

Client: Maracay Homes/TriPointe Homes Location: Oro Valley, AZ Product Type: Single Family Home Services: Architecture Size: 3.580 sf

With a modern desert interpretation of classic prairie architecture, this home at The Pinnacle offers move-up buyers a new twist on Arizona elegance. Interiors are decidedly modern with sleek finishes in contrasting color palettes. Creative details make this home truly unique. A double-sided wine wall is prominently featured at the entry, and optional cabinetry in the dining area creates an expansive feature wall in the kitchen. A covered patio overlooks the backyard pool and beautiful mountain views.