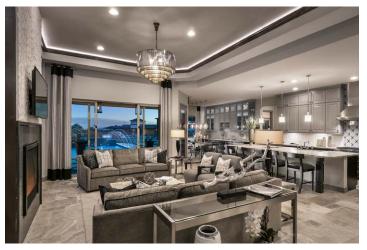

## **CENTER POINTE VISTOSO - THE PINNACLE**

Client: Maracay Homes/TriPointe Homes Location: Oro Valley, AZ Product Type: Single Family Home Services: Architecture Size: 3.580 sf

With a modern desert interpretation of classic prairie architecture, this home at The Pinnacle offers move-up buyers a new twist on Arizona elegance. Interiors are decidedly modern with sleek finishes in contrasting color palettes. Creative details make this home truly unique. A double-sided wine wall is prominently featured at the entry, and optional cabinetry in the dining area creates an expansive feature wall in the kitchen. A covered patio overlooks the backyard pool and beautiful mountain views.