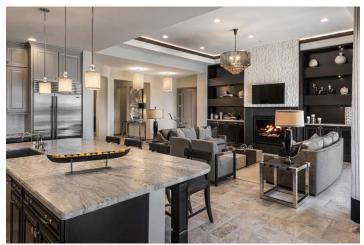

## **CENTER POINTE VISTOSO - THE PINNACLE**

Client: Maracay Homes/TriPointe Homes Location: Oro Valley, AZ Product Type: Single Family Home Services: Architecture Size: 3.580 sf

With a modern desert interpretation of classic prairie architecture, this home at The Pinnacle offers move-up buyers a new twist on Arizona elegance. Interiors are decidedly modern with sleek finishes in contrasting color palettes. Creative details make this home truly unique. A double-sided wine wall is prominently featured at the entry, and optional cabinetry in the dining area creates an expansive feature wall in the kitchen. A covered patio overlooks the backyard pool and beautiful mountain views.