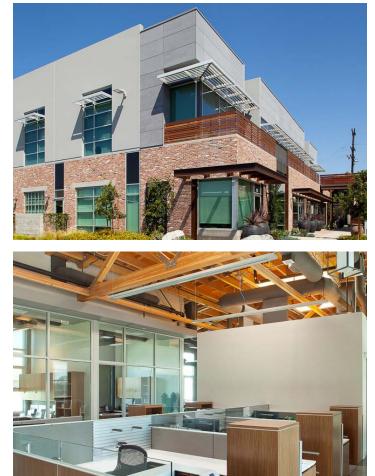

## **GRAND KANSAS**

Client: Mar Ventures Location: El Segundo, CA Product Type: Office Buildings Services: Architecture Size: 31,608 sf LEED Certified

Grand Kansas is comprised of two two-story, multi-tenant office and light industrial buildings totaling 31,608 square feet. Pioneered by high-tech entrepreneurs who adapted former industrial spaces to suit their collaborative workstyles, the latest examples of creative office space are new buildings that incorporate the openness, flexibility and aesthetic of the older spaces. Most often located in emerging creative districts that offer easy access to amenities including restaurants and health clubs or outdoor activities, these workplaces have strong appeal for a growing network of technology, entertainment and other creative businesses.

Designed as an innovative, for sale option for creative businesses looking for an alternative to traditional spec office space, the small campus features brick exteriors, exposed timber, bow truss roof structures, operable windows, skylights and metal and wood details that reference the older warehouse buildings in the area. Large expanses of glass, deep overhangs, and patios complement the industrial vocabulary with contemporary details.