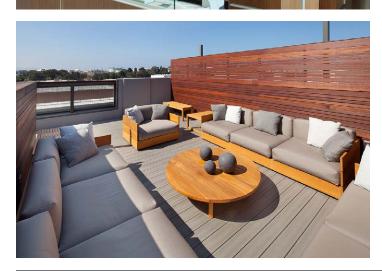

Designed as an innovative, for sale option for creative businesses looking for an alternative to traditional spec office space, the small campus features brick exteriors, exposed timber, bow truss roof structures, operable windows, skylights and metal and wood details that reference the older warehouse buildings in the area. Large expanses of glass, deep overhangs, and patios complement the industrial vocabulary with contemporary details.