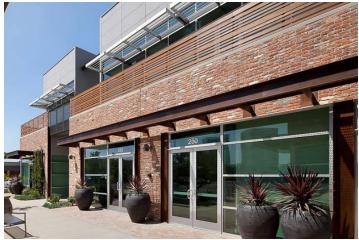

## **GRAND KANSAS**

Client: Mar Ventures Location: El Segundo, CA Product Type: Office Buildings Services: Architecture Size: 31,608 sf LEED Certified

Grand Kansas is comprised of two two-story, multi-tenant office and light industrial buildings totaling 31,608 square feet. Pioneered by high-tech entrepreneurs who adapted former industrial spaces to suit their collaborative workstyles, the latest examples of creative office space are new buildings that incorporate the openness, flexibility and aesthetic of the older spaces. Most often located in emerging creative districts that offer easy access to amenities including restaurants and health clubs or outdoor activities, these workplaces have strong appeal for a growing network of technology, entertainment and other creative businesses.

Designed as an innovative, for sale option for creative businesses looking for an alternative to traditional spec office space, the small campus features brick exteriors, exposed timber, bow truss roof structures, operable windows, skylights and metal and wood details that reference the older warehouse buildings in the area. Large expanses of glass, deep overhangs, and patios complement the industrial vocabulary with contemporary details.