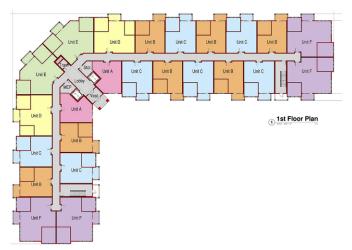

Type I-A Precast (one story of structured parking)

Total Units: 288

Unit Size: 472 sf to 1,480 sf

Site Size: 10.17 Acres

Density: 25.8 du/ac Clubhouse: 7,391 sf

This unique community was the product of the creative repurposing of a former office building site that sat vacant for many years. The goal was to create an urban product in a suburban setting, starting with sleek, simple building exteriors with metal balconies. At the heart of the site, the clubhouse continues that modern styling and offers a business center, fitness center with an indoor spa area, dog wash station, top-grade communal kitchen and living space that leads outdoors to the pool and fire pits.