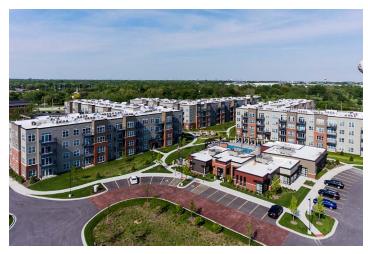

## THE RESIDENCES AT HAMILTON LAKES

Client: M&R Development

Location:Itasca, IL

Product Type: Multifamily Podium Market Rate Apartments

Services: Architecture

Construction Type: Type V-A Wood (four stories of residential;

Type I-A Precast (one story of structured parking)

Total Units: 288

Unit Size: 472 sf to 1,480 sf

Site Size: 10.17 Acres

Density: 25.8 du/ac Clubhouse: 7,391 sf

This unique community was the product of the creative repurposing of a former office building site that sat vacant for many years. The goal was to create an urban product in a suburban setting, starting with sleek, simple building exteriors with metal balconies. At the heart of the site, the clubhouse continues that modern styling and offers a business center, fitness center with an indoor spa area, dog wash station, top-grade communal kitchen and living space that leads outdoors to the pool and fire pits.