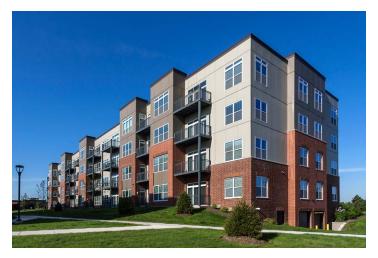

## THE RESIDENCES AT HAMILTON LAKES

Client: M&R Development

Location:Itasca, IL

Product Type: Multifamily Podium Market Rate Apartments

Services: Architecture

Construction Type: Type V-A Wood (four stories of residential;

Type I-A Precast (one story of structured parking)

Total Units: 288

Unit Size: 472 sf to 1,480 sf

Site Size: 10.17 Acres

Density: 25.8 du/ac Clubhouse: 7,391 sf

This unique community was the product of the creative repurposing of a former office building site that sat vacant for many years. The goal was to create an urban product in a suburban setting, starting with sleek, simple building exteriors with metal balconies. At the heart of the site, the clubhouse continues that modern styling and offers a business center, fitness center with an indoor spa area, dog wash station, top-grade communal kitchen and living space that leads outdoors to the pool and fire pits.