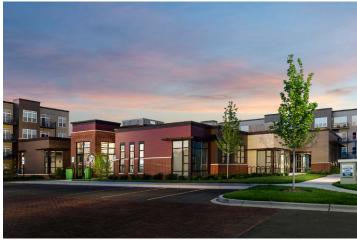

Type I-A Precast (one story of structured parking)

Total Units: 288

Unit Size: 472 sf to 1,480 sf

Site Size: 10.17 Acres

Density: 25.8 du/ac Clubhouse: 7,391 sf

This unique community was the product of the creative repurposing of a former office building site that sat vacant for many years. The goal was to create an urban product in a suburban setting, starting with sleek, simple building exteriors with metal balconies. At the heart of the site, the clubhouse continues that modern styling and offers a business center, fitness center with an indoor spa area, dog wash station, top-grade communal kitchen and living space that leads outdoors to the pool and fire pits.