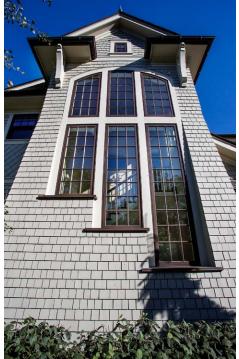

## LAKE GENEVA CUSTOM HOME

Client: Private Homeowners Location: Lake Geneva, WI Product Type: Custom Single Family Home Services: Architecture Size: 10,094 sf

Inspired by the historic and elegant coastal homes of New England, this distinctive shingle style custom home blends 19th century charm with modern conveniences. Situated on a bluff, the fashionable and highly-detailed home establishes a unique presence from all vantage points. Finely crafted decorative elements and details adorn the asymmetrical façade in conjunction with complex fenestration patterns, extensive porches and a bronze-clad tower. The varied massing allowed designers to create a playful, diverse floor plan with elaborately appointed spaces.