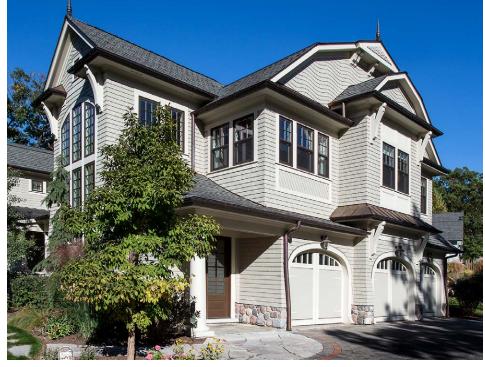

## LAKE GENEVA CUSTOM HOME

Client: Private Homeowners Location: Lake Geneva, WI Product Type: Custom Single Family Home Services: Architecture Size: 10,094 sf

Inspired by the historic and elegant coastal homes of New England, this distinctive shingle style custom home blends 19th century charm with modern conveniences. Situated on a bluff, the fashionable and highly-detailed home establishes a unique presence from all vantage points. Finely crafted decorative elements and details adorn the asymmetrical façade in conjunction with complex fenestration patterns, extensive porches and a bronze-clad tower. The varied massing allowed designers to create a playful, diverse floor plan with elaborately appointed spaces.