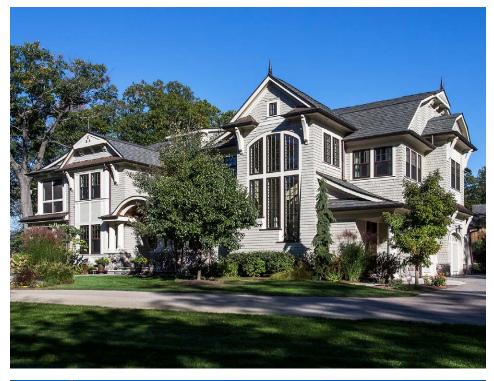

## LAKE GENEVA CUSTOM HOME

Client: Private Homeowners Location: Lake Geneva, WI Product Type: Custom Single Family Home Services: Architecture Size: 10,094 sf

Inspired by the historic and elegant coastal homes of New England, this distinctive shingle style custom home blends 19th century charm with modern conveniences. Situated on a bluff, the fashionable and highly-detailed home establishes a unique presence from all vantage points. Finely crafted decorative elements and details adorn the asymmetrical façade in conjunction with complex fenestration patterns, extensive porches and a bronze-clad tower. The varied massing allowed designers to create a playful, diverse floor plan with elaborately appointed spaces.