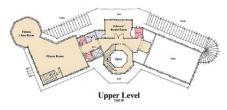

A dramatic four-story rotunda caps the light-filled fitness room, providing nearly panoramic views of the surrounding area. Other levels house a spa, luxurious banquet facilities, private theater and multiple lounge seating options where guests can relax both indoors and out.