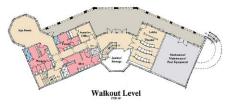

A dramatic four-story rotunda caps the light-filled fitness room, providing nearly panoramic views of the surrounding area. Other levels house a spa, luxurious banquet facilities, private theater and multiple lounge seating options where guests can relax both indoors and out.