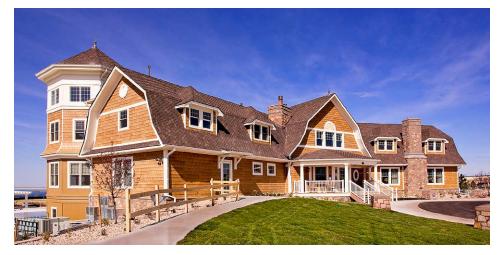

## THE LAKEHOUSE ON SOUTHSHORE

Client: Laing/Village, LLC Location: Aurora, CO Product Type: Community Clubhouse Services: Architecture Size: 9,528 sf

As the feature building of this waterside community, the Lakehouse is sited as a focal point to take in views of the Aurora Reservoir to the south and the mountains to the west. An expansive veranda takes full advantage of these views and overlooks the resort-style pool.

A dramatic four-story rotunda caps the light-filled fitness room, providing nearly panoramic views of the surrounding area. Other levels house a spa, luxurious banquet facilities, private theater and multiple lounge seating options where guests can relax both indoors and out.