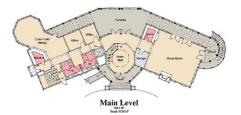

## THE LAKEHOUSE ON SOUTHSHORE

Client: Laing/Village, LLC Location: Aurora, CO Product Type: Community Clubhouse Services: Architecture Size: 9,528 sf

As the feature building of this waterside community, the Lakehouse is sited as a focal point to take in views of the Aurora Reservoir to the south and the mountains to the west. An expansive veranda takes full advantage of these views and overlooks the resort-style pool.

A dramatic four-story rotunda caps the light-filled fitness room, providing nearly panoramic views of the surrounding area. Other levels house a spa, luxurious banquet facilities, private theater and multiple lounge seating options where guests can relax both indoors and out.