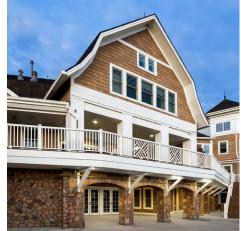

## THE LAKEHOUSE ON SOUTHSHORE

Client: Laing/Village, LLC Location: Aurora, CO Product Type: Community Clubhouse Services: Architecture Size: 9,528 sf

As the feature building of this waterside community, the Lakehouse is sited as a focal point to take in views of the Aurora Reservoir to the south and the mountains to the west. An expansive veranda takes full advantage of these views and overlooks the resort-style pool.

A dramatic four-story rotunda caps the light-filled fitness room, providing nearly panoramic views of the surrounding area. Other levels house a spa, luxurious banquet facilities, private theater and multiple lounge seating options where guests can relax both indoors and out.