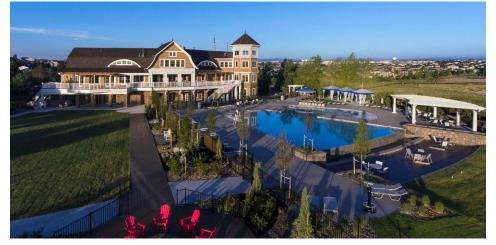

## THE LAKEHOUSE ON SOUTHSHORE

Client: Laing/Village, LLC Location: Aurora, CO Product Type: Community Clubhouse Services: Architecture Size: 9,528 sf

As the feature building of this waterside community, the Lakehouse is sited as a focal point to take in views of the Aurora Reservoir to the south and the mountains to the west. An expansive veranda takes full advantage of these views and overlooks the resort-style pool.

A dramatic four-story rotunda caps the light-filled fitness room, providing nearly panoramic views of the surrounding area. Other levels house a spa, luxurious banquet facilities, private theater and multiple lounge seating options where guests can relax both indoors and out.