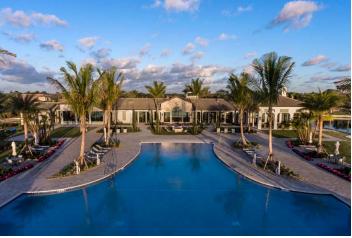

## **TOSCANA ISLES CLUBHOUSE**

Client: LALP Development LLC Location: Sarasota, FL Product Type: Community Clubhouse Services: Architecture Size: 7,947 sf

Uniquely sited on its very own peninsula, this clubhouse was designed to highlight the beauty of its surroundings. Large open spaces with high ceilings and oversized windows invite views overlooking the adjacent 80-acre lake. The single-level design helps each room maximize views and provides plenty of outdoor connectivity. Amenities include a fitness center, social room, an expansive walk-in pool with a children's area, fire pits, and other activities for residents and guests to enjoy.