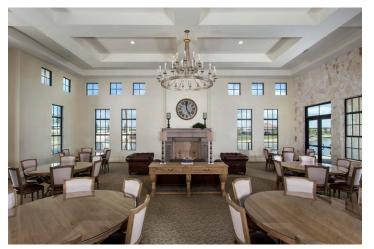

## **TOSCANA ISLES CLUBHOUSE**

Client: LALP Development LLC Location: Sarasota, FL Product Type: Community Clubhouse Services: Architecture Size: 7,947 sf

Uniquely sited on its very own peninsula, this clubhouse was designed to highlight the beauty of its surroundings. Large open spaces with high ceilings and oversized windows invite views overlooking the adjacent 80-acre lake. The single-level design helps each room maximize views and provides plenty of outdoor connectivity. Amenities include a fitness center, social room, an expansive walk-in pool with a children's area, fire pits, and other activities for residents and guests to enjoy.