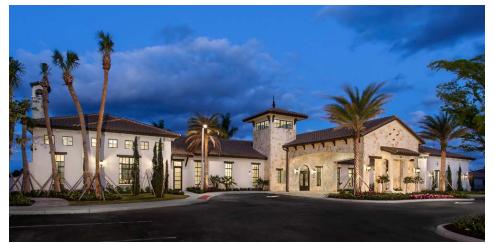

## **TOSCANA ISLES CLUBHOUSE**

Client: LALP Development LLC Location: Sarasota, FL Product Type: Community Clubhouse Services: Architecture Size: 7,947 sf

Uniquely sited on its very own peninsula, this clubhouse was designed to highlight the beauty of its surroundings. Large open spaces with high ceilings and oversized windows invite views overlooking the adjacent 80-acre lake. The single-level design helps each room maximize views and provides plenty of outdoor connectivity. Amenities include a fitness center, social room, an expansive walk-in pool with a children's area, fire pits, and other activities for residents and guests to enjoy.