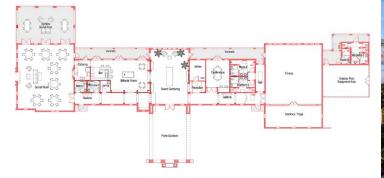

## **TOSCANA ISLES CLUBHOUSE**

Client: LALP Development LLC Location: Sarasota, FL Product Type: Community Clubhouse Services: Architecture Size: 7,947 sf

Uniquely sited on its very own peninsula, this clubhouse was designed to highlight the beauty of its surroundings. Large open spaces with high ceilings and oversized windows invite views overlooking the adjacent 80-acre lake. The single-level design helps each room maximize views and provides plenty of outdoor connectivity. Amenities include a fitness center, social room, an expansive walk-in pool with a children's area, fire pits, and other activities for residents and guests to enjoy.