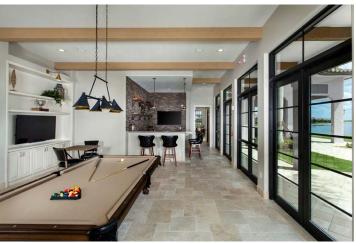

## **TOSCANA ISLES CLUBHOUSE**

Client: LALP Development LLC Location: Sarasota, FL Product Type: Community Clubhouse Services: Architecture Size: 7,947 sf

Uniquely sited on its very own peninsula, this clubhouse was designed to highlight the beauty of its surroundings. Large open spaces with high ceilings and oversized windows invite views overlooking the adjacent 80-acre lake. The single-level design helps each room maximize views and provides plenty of outdoor connectivity. Amenities include a fitness center, social room, an expansive walk-in pool with a children's area, fire pits, and other activities for residents and guests to enjoy.