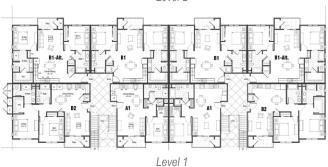

Creative space planning on the small parcel enabled opportunities for the buildings to interact with multiple amenity areas – including a small container garden, dog run, a well-appointed community club and resort-style pool.