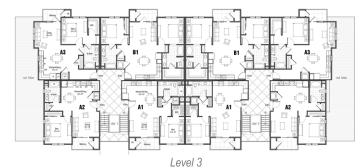

## 38° NORTH

Client: Kennedy Wilson Location: Santa Rosa, CA

Product Type: Affordable Multifamily Infill For Rent Apartments

Services: Architecture

Total Units: 120

Unit Size: 720 sf to 1,090 sf Parking Spaces: 215 Clubhouse: 3,419 sf