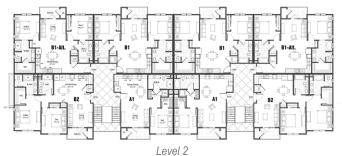

Creative space planning on the small parcel enabled opportunities for the buildings to interact with multiple amenity areas – including a small container garden, dog run, a well-appointed community club and resort-style pool.