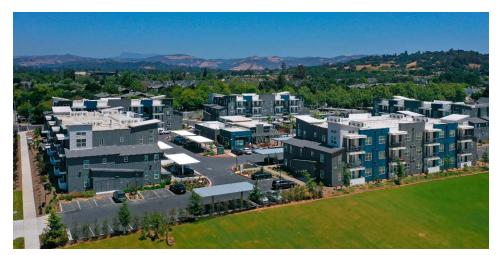

## 38° NORTH

Client: Kennedy Wilson Location: Santa Rosa, CA

Product Type: Affordable Multifamily Infill For Rent Apartments

Services: Architecture

Total Units: 120

Unit Size: 720 sf to 1,090 sf Parking Spaces: 215 Clubhouse: 3,419 sf

The aggressively contemporary vision for this market-rate and affordable community set a new standard for the area. Modest but well-executed details provide a fresh look that renters are seeking, proving that cost-effectiveness can generate immense value.

Creative space planning on the small parcel enabled opportunities for the buildings to interact with multiple amenity areas – including a small container garden, dog run, a well-appointed community club and resort-style pool.