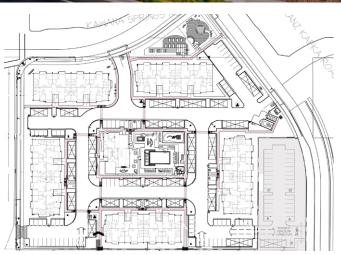

Creative space planning on the small parcel enabled opportunities for the buildings to interact with multiple amenity areas – including a small container garden, dog run, a well-appointed community club and resort-style pool.