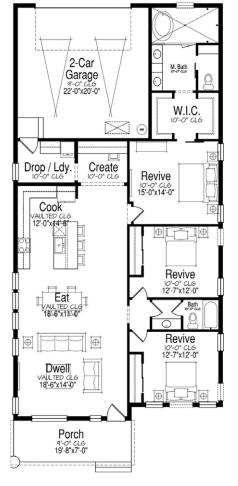

This line of lot-specific infill homes features clean lines and angles and unique window patterns that achieve a modern look. Elevations use contemporary materials like concrete block and metal awnings alongside more traditional cladding, including natural wood siding and textured stucco. Several of these single-story plans make creative use of their shed roof angles by vaulting ceilings and using high, fixed glass to infuse interiors with more natural light. Homes offer one- and two-car garages, either front or rear load depending on lot orientation.