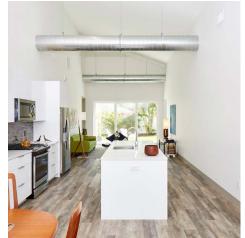

This line of lot-specific infill homes features clean lines and angles and unique window patterns that achieve a modern look. Elevations use contemporary materials like concrete block and metal awnings alongside more traditional cladding, including natural wood siding and textured stucco. Several of these single-story plans make creative use of their shed roof angles by vaulting ceilings and using high, fixed glass to infuse interiors with more natural light. Homes offer one- and two-car garages, either front or rear load depending on lot orientation.