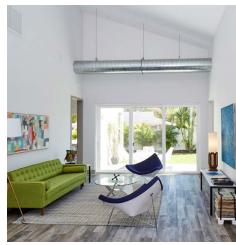

This line of lot-specific infill homes features clean lines and angles and unique window patterns that achieve a modern look. Elevations use contemporary materials like concrete block and metal awnings alongside more traditional cladding, including natural wood siding and textured stucco. Several of these single-story plans make creative use of their shed roof angles by vaulting ceilings and using high, fixed glass to infuse interiors with more natural light. Homes offer one- and two-car garages, either front or rear load depending on lot orientation.