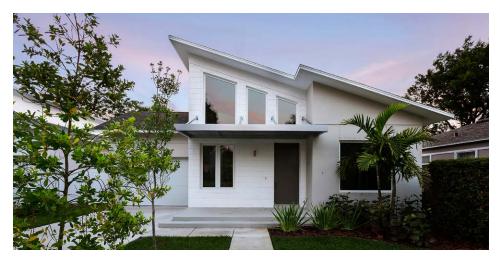

This line of lot-specific infill homes features clean lines and angles and unique window patterns that achieve a modern look. Elevations use contemporary materials like concrete block and metal awnings alongside more traditional cladding, including natural wood siding and textured stucco. Several of these single-story plans make creative use of their shed roof angles by vaulting ceilings and using high, fixed glass to infuse interiors with more natural light. Homes offer one- and two-car garages, either front or rear load depending on lot orientation.