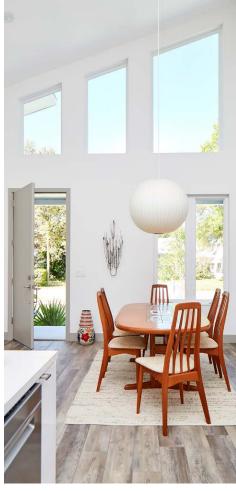

This line of lot-specific infill homes features clean lines and angles and unique window patterns that achieve a modern look. Elevations use contemporary materials like concrete block and metal awnings alongside more traditional cladding, including natural wood siding and textured stucco. Several of these single-story plans make creative use of their shed roof angles by vaulting ceilings and using high, fixed glass to infuse interiors with more natural light. Homes offer one- and two-car garages, either front or rear load depending on lot orientation.