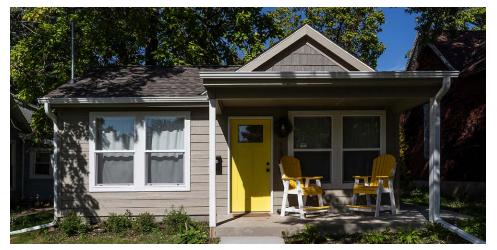

## JOPPA COTTAGE HOME - PLAN 384

Client: Joppa Outreach Location: Des Moines, IA Product Type: Affordable Single Family Services: Architecture Size: 384 sf

In partnership with Joppa Outreach, a Des Moines non-profit, BSB Design created this small but high-quality home design to provide transitional shelter for residents on a fixed income. The home was designed to fit into the existing neighborhood aesthetic despite its overall reduced size. In just 384 square feet, it provides a living room, fully-outfitted kitchen, a private bedroom and a bathroom with a storage closet. The vaulted ceiling and large windows add plenty of natural light to create an open, roomy, bright feeling within the otherwise modest space.