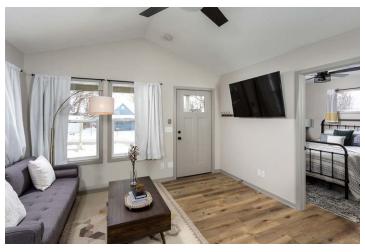

## JOPPA COTTAGE HOME - PLAN 384

Client: Joppa Outreach Location: Des Moines, IA Product Type: Affordable Single Family Services: Architecture Size: 384 sf

In partnership with Joppa Outreach, a Des Moines non-profit, BSB Design created this small but high-quality home design to provide transitional shelter for residents on a fixed income. The home was designed to fit into the existing neighborhood aesthetic despite its overall reduced size. In just 384 square feet, it provides a living room, fully-outfitted kitchen, a private bedroom and a bathroom with a storage closet. The vaulted ceiling and large windows add plenty of natural light to create an open, roomy, bright feeling within the otherwise modest space.