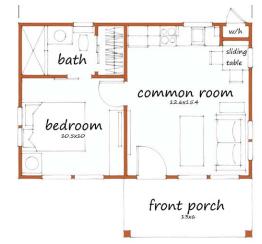

## JOPPA COTTAGE HOME - PLAN 384

Client: Joppa Outreach Location: Des Moines, IA Product Type: Affordable Single Family Services: Architecture Size: 384 sf

In partnership with Joppa Outreach, a Des Moines non-profit, BSB Design created this small but high-quality home design to provide transitional shelter for residents on a fixed income. The home was designed to fit into the existing neighborhood aesthetic despite its overall reduced size. In just 384 square feet, it provides a living room, fully-outfitted kitchen, a private bedroom and a bathroom with a storage closet. The vaulted ceiling and large windows add plenty of natural light to create an open, roomy, bright feeling within the otherwise modest space.