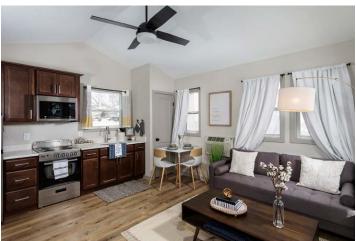

## JOPPA COTTAGE HOME - PLAN 384

Client: Joppa Outreach Location: Des Moines, IA Product Type: Affordable Single Family Services: Architecture Size: 384 sf

In partnership with Joppa Outreach, a Des Moines non-profit, BSB Design created this small but high-quality home design to provide transitional shelter for residents on a fixed income. The home was designed to fit into the existing neighborhood aesthetic despite its overall reduced size. In just 384 square feet, it provides a living room, fully-outfitted kitchen, a private bedroom and a bathroom with a storage closet. The vaulted ceiling and large windows add plenty of natural light to create an open, roomy, bright feeling within the otherwise modest space.