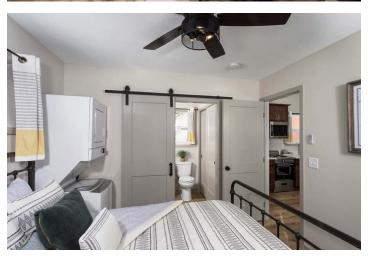

## JOPPA COTTAGE HOME - PLAN 384

Client: Joppa Outreach Location: Des Moines, IA Product Type: Affordable Single Family Services: Architecture Size: 384 sf

In partnership with Joppa Outreach, a Des Moines non-profit, BSB Design created this small but high-quality home design to provide transitional shelter for residents on a fixed income. The home was designed to fit into the existing neighborhood aesthetic despite its overall reduced size. In just 384 square feet, it provides a living room, fully-outfitted kitchen, a private bedroom and a bathroom with a storage closet. The vaulted ceiling and large windows add plenty of natural light to create an open, roomy, bright feeling within the otherwise modest space.