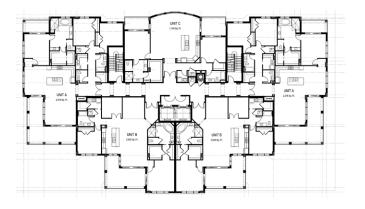

Total Units: 80 (20 units/bldg, 4 Total Buildings)

Unit Size: 1,798 sf to 3,675 sf

Located in the newly restored Belleview Place community, these elegant luxury condominiums are perfect for the 55+ active adult lifestyle. Each unit offers an oversized terrace with commanding views of the community and nearby Clearwater Beach on the Gulf of Mexico. Inside, buyers can choose from a range of unit plans and finishes, some offering a unique curved feature wall of windows in the great room. Regardless of plan choice, all homes are bright, airy and luxurious, with high ceilings and lots of windows. Private parking and elevator access make Belleview Place an ideal option for move-down, move-up, vacation or second residence buyers.