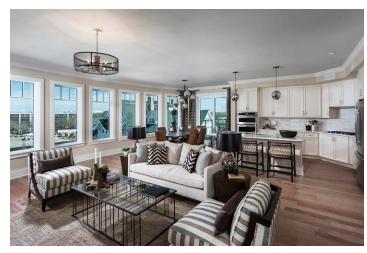

Total Units: 80 (20 units/bldg, 4 Total Buildings)

Unit Size: 1,798 sf to 3,675 sf

Located in the newly restored Belleview Place community, these elegant luxury condominiums are perfect for the 55+ active adult lifestyle. Each unit offers an oversized terrace with commanding views of the community and nearby Clearwater Beach on the Gulf of Mexico. Inside, buyers can choose from a range of unit plans and finishes, some offering a unique curved feature wall of windows in the great room. Regardless of plan choice, all homes are bright, airy and luxurious, with high ceilings and lots of windows. Private parking and elevator access make Belleview Place an ideal option for move-down, move-up, vacation or second residence buyers.