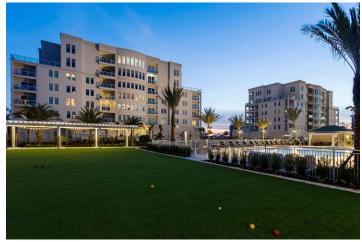

Total Units: 80 (20 units/bldg, 4 Total Buildings)

Unit Size: 1,798 sf to 3,675 sf

Located in the newly restored Belleview Place community, these elegant luxury condominiums are perfect for the 55+ active adult lifestyle. Each unit offers an oversized terrace with commanding views of the community and nearby Clearwater Beach on the Gulf of Mexico. Inside, buyers can choose from a range of unit plans and finishes, some offering a unique curved feature wall of windows in the great room. Regardless of plan choice, all homes are bright, airy and luxurious, with high ceilings and lots of windows. Private parking and elevator access make Belleview Place an ideal option for move-down, move-up, vacation or second residence buyers.