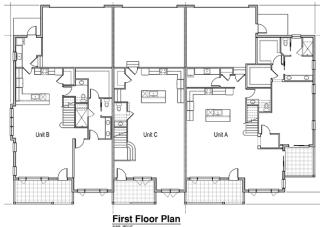

## CARRIAGE HOMES AT BELLEVIEW PLACE

Client: JMC Communities Location: Belleair, FL

Product Type: For Sale Townhomes for Active Adults

Services: Architecture Total Units: 28

Unit Size: 2,153 sf to 3,274 sf

2 to 3 Bedrooms2.5 to 3.5 Bathrooms2-Car Garages

These award-winning townhomes are inspired by the historical Belleview Inn, which was refurbished in the heart of the active adult community. The coastal look is achieved with an iconic green roof, glass railings and detailed columns. Light pours into these interiors, where the open plan enhances connectivity between spaces. Residents can choose an optional elevator and a dual master bedroom plan with first and second floor suites. A private balcony and front porch encourage neighborhood connections.