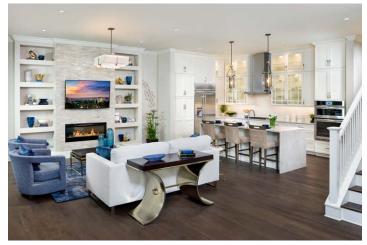

2 to 3 Bedrooms2.5 to 3.5 Bathrooms2-Car Garages

These award-winning townhomes are inspired by the historical Belleview Inn, which was refurbished in the heart of the active adult community. The coastal look is achieved with an iconic green roof, glass railings and detailed columns. Light pours into these interiors, where the open plan enhances connectivity between spaces. Residents can choose an optional elevator and a dual master bedroom plan with first and second floor suites. A private balcony and front porch encourage neighborhood connections.