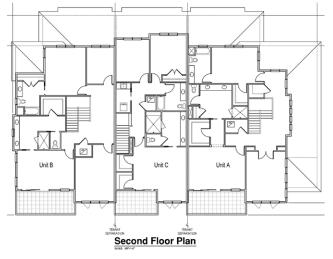

## CARRIAGE HOMES AT BELLEVIEW PLACE

Client: JMC Communities Location: Belleair, FL

Product Type: For Sale Townhomes for Active Adults

Services: Architecture Total Units: 28

Unit Size: 2,153 sf to 3,274 sf

2 to 3 Bedrooms2.5 to 3.5 Bathrooms2-Car Garages

These award-winning townhomes are inspired by the historical Belleview Inn, which was refurbished in the heart of the active adult community. The coastal look is achieved with an iconic green roof, glass railings and detailed columns. Light pours into these interiors, where the open plan enhances connectivity between spaces. Residents can choose an optional elevator and a dual master bedroom plan with first and second floor suites. A private balcony and front porch encourage neighborhood connections.