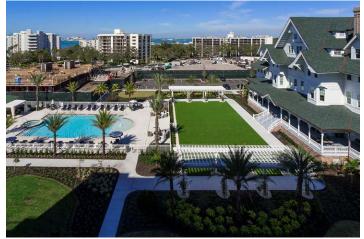

BSB Design also created the landscape plan for the hotel, which includes a new zero-entry swimming pool with cabanas, a large green space flanked by pergolas for community gatherings or private events and lush plantings, all connected via walking trail to the residential areas of the community.