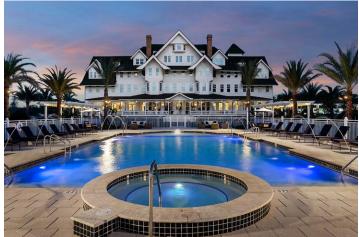

BSB Design also created the landscape plan for the hotel, which includes a new zero-entry swimming pool with cabanas, a large green space flanked by pergolas for community gatherings or private events and lush plantings, all connected via walking trail to the residential areas of the community.