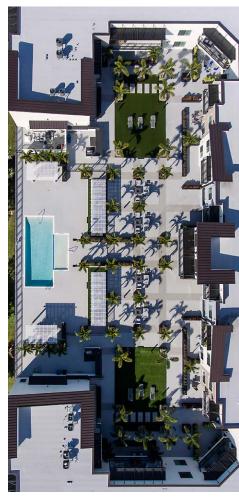

Florida Green Building Council

Platinum Certified

BEST IN
AMERICAN
LIVING
AWARDS
2019 WINNER

Artisan is a one-of-a-kind, mixed use community that is leading a downtown renewal in Dunedin. Highlighted by a unique art wall and glass accents, the modern, light-colored exterior features prominent angled rooflines with oversized brackets. Ground-level retailers enjoy a dynamic streetside environment with ample parking. Resident amenities include a fitness center, entertainment lounge, landscaped courtyard with pool and direct access to the Fred Marquis Pinellas Trail.