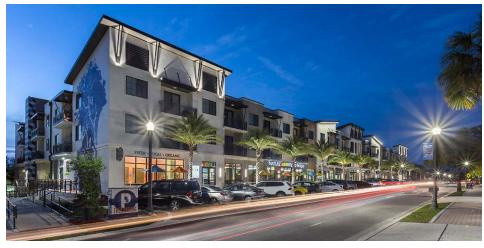

## **ARTISAN**

Client: J Kokolakis Location: Dunedin, FL

Product Type: Mixed Use Podium

Services: Architecture Total Units: 65 Site Size: 2.14 Acres Commercial: 11,000 sf Parking Type: 2-Level Garage

Garage Spaces: 195

Florida Green Building Council

Platinum Certified

BEST IN
AMERICAN
LIVING
AWARDS
2019 WINNER

Artisan is a one-of-a-kind, mixed use community that is leading a downtown renewal in Dunedin. Highlighted by a unique art wall and glass accents, the modern, light-colored exterior features prominent angled rooflines with oversized brackets. Ground-level retailers enjoy a dynamic streetside environment with ample parking. Resident amenities include a fitness center, entertainment lounge, landscaped courtyard with pool and direct access to the Fred Marquis Pinellas Trail.