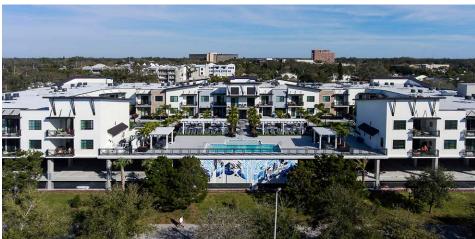

Florida Green Building Council

Platinum Certified

BEST IN
AMERICAN
LIVING
AWARDS
2019 WINNER

Artisan is a one-of-a-kind, mixed use community that is leading a downtown renewal in Dunedin. Highlighted by a unique art wall and glass accents, the modern, light-colored exterior features prominent angled rooflines with oversized brackets. Ground-level retailers enjoy a dynamic streetside environment with ample parking. Resident amenities include a fitness center, entertainment lounge, landscaped courtyard with pool and direct access to the Fred Marquis Pinellas Trail.