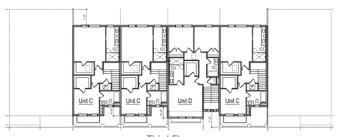

## **UPTOWN KENWOOD**

Client: Icon Residential Location: St. Petersburg, FL

Product Type: Multifamily Townhomes for Sale

Services: Architecture

Total Units: 69

1, 2, 3 and 4 Bedroom Units Unit Size: 1,400 sf to 2,100 sf

Located in the historic Kenwood neighborhood just minutes from the heart of downtown St. Petersburg, these modern townhomes offer luxury living with a variety of floor plans for every lifestyle. Steel awnings and muted colors add unique character to the elevations. Each plan includes a private front entrance, two-car rear load garage and second-story balcony. A central courtyard space connects the townhomes to the sparkling pool, lounge areas, outdoor grill, fire pit and dog park.

Second Floor

Third Floor

© BSB Design, Inc.

BSBDESIGN.COM