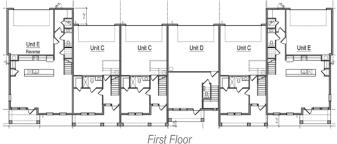

## **UPTOWN KENWOOD**

Client: Icon Residential Location: St. Petersburg, FL

Product Type: Multifamily Townhomes for Sale

Services: Architecture

Total Units: 69

1, 2, 3 and 4 Bedroom Units Unit Size: 1,400 sf to 2,100 sf



Located in the historic Kenwood neighborhood just minutes from the heart of downtown St. Petersburg, these modern townhomes offer luxury living with a variety of floor plans for every lifestyle. Steel awnings and muted colors add unique character to the elevations. Each plan includes a private front entrance, two-car rear load garage and second-story balcony. A central courtyard space connects the townhomes to the sparkling pool, lounge areas, outdoor grill, fire pit and dog park.









Second Floor



Third Floor

© BSB Design, Inc.

BSBDESIGN.COM