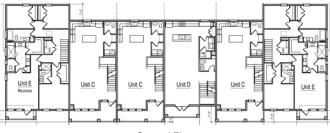

## **UPTOWN KENWOOD**

Client: Icon Residential Location: St. Petersburg, FL

Product Type: Multifamily Townhomes for Sale

Services: Architecture

Total Units: 69

1, 2, 3 and 4 Bedroom Units Unit Size: 1,400 sf to 2,100 sf

Located in the historic Kenwood neighborhood just minutes from the heart of downtown St. Petersburg, these modern townhomes offer luxury living with a variety of floor plans for every lifestyle. Steel awnings and muted colors add unique character to the elevations. Each plan includes a private front entrance, two-car rear load garage and second-story balcony. A central courtyard space connects the townhomes to the sparkling pool, lounge areas, outdoor grill, fire pit and dog park.

Second Floor

Third Floor

© BSB Design, Inc.

BSBDESIGN.COM