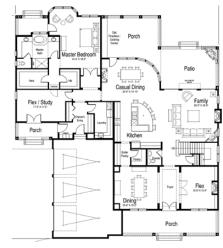

## SISTERS COVE

Client: Hinkley Gauvain Location: Mooresville, NC

Product Type: Single Family Homes

Services: Architecture Size: 2,749 sf to 5,095 sf

The lakeside village of Sisters Cove has the longest coastline of undeveloped land on Lake Norman, so the developers wanted to ensure each home in the community complemented the setting from the water and land. The architecture marries each home design to the topography, providing all residents with lake access and water views. Elevations inspired by low country and shingle style architecture feature simple but elegant details in harmony with the setting. Open floor plans and outdoor spaces complete the picture-perfect lakeside lifestyle.