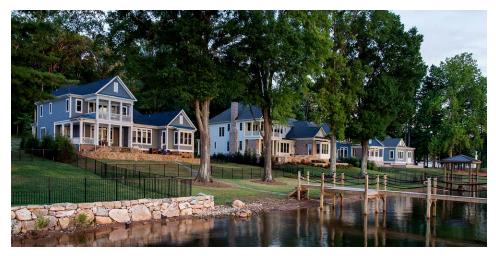

## SISTERS COVE

Client: Hinkley Gauvain Location: Mooresville, NC

Product Type: Single Family Homes

Services: Architecture Size: 2,749 sf to 5,095 sf

The lakeside village of Sisters Cove has the longest coastline of undeveloped land on Lake Norman, so the developers wanted to ensure each home in the community complemented the setting from the water and land. The architecture marries each home design to the topography, providing all residents with lake access and water views. Elevations inspired by low country and shingle style architecture feature simple but elegant details in harmony with the setting. Open floor plans and outdoor spaces complete the picture-perfect lakeside lifestyle.