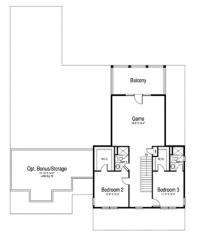

## SISTERS COVE

Client: Hinkley Gauvain Location: Mooresville, NC

Product Type: Single Family Homes

Services: Architecture Size: 2,749 sf to 5,095 sf

The lakeside village of Sisters Cove has the longest coastline of undeveloped land on Lake Norman, so the developers wanted to ensure each home in the community complemented the setting from the water and land. The architecture marries each home design to the topography, providing all residents with lake access and water views. Elevations inspired by low country and shingle style architecture feature simple but elegant details in harmony with the setting. Open floor plans and outdoor spaces complete the picture-perfect lakeside lifestyle.