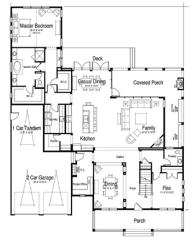

## SISTERS COVE

Client: Hinkley Gauvain Location: Mooresville, NC

Product Type: Single Family Homes

Services: Architecture Size: 2,749 sf to 5,095 sf

The lakeside village of Sisters Cove has the longest coastline of undeveloped land on Lake Norman, so the developers wanted to ensure each home in the community complemented the setting from the water and land. The architecture marries each home design to the topography, providing all residents with lake access and water views. Elevations inspired by low country and shingle style architecture feature simple but elegant details in harmony with the setting. Open floor plans and outdoor spaces complete the picture-perfect lakeside lifestyle.