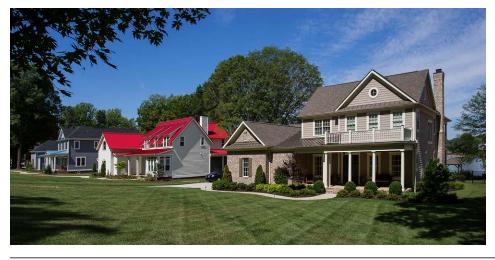

## SISTERS COVE

Client: Hinkley Gauvain Location: Mooresville, NC

Product Type: Single Family Homes

Services: Architecture Size: 2,749 sf to 5,095 sf

The lakeside village of Sisters Cove has the longest coastline of undeveloped land on Lake Norman, so the developers wanted to ensure each home in the community complemented the setting from the water and land. The architecture marries each home design to the topography, providing all residents with lake access and water views. Elevations inspired by low country and shingle style architecture feature simple but elegant details in harmony with the setting. Open floor plans and outdoor spaces complete the picture-perfect lakeside lifestyle.