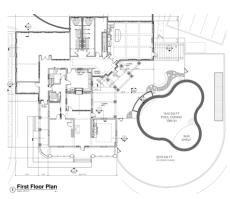

## **GREYSON ON 27 CLUBHOUSE**

Client: Hills Properties Location: Nicholasville, KY

Product Type: Clubhouse Renovation for Multifamily Community

Services: Architecture

Size: 4,684 sf

Greyson on 27 is located on land owned by Daniel Boone's son and once occupied by the icon himself. BSB Design took the challenge of repurposing the original 125-year-old home into an iconic clubhouse for the multifamily rental community. The distinctive columns of Greek revival style remained a defining element for the clubhouse with pre-Civil War roots.

The square footage was expanded to allow for a range of amenities including a coffee bar, resident retreat and fitness center. Surrounding the clubhouse are townhomes and apartments also designed by BSB Design. The community is all connected with sidewalks for easy access to the clubhouse from all units.