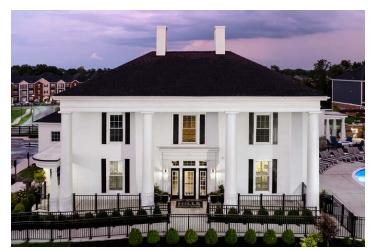

## **GREYSON ON 27 CLUBHOUSE**

Client: Hills Properties Location: Nicholasville, KY

Product Type: Clubhouse Renovation for Multifamily Community

Services: Architecture

Size: 4,684 sf

Greyson on 27 is located on land owned by Daniel Boone's son and once occupied by the icon himself. BSB Design took the challenge of repurposing the original 125-year-old home into an iconic clubhouse for the multifamily rental community. The distinctive columns of Greek revival style remained a defining element for the clubhouse with pre-Civil War roots.

The square footage was expanded to allow for a range of amenities including a coffee bar, resident retreat and fitness center. Surrounding the clubhouse are townhomes and apartments also designed by BSB Design. The community is all connected with sidewalks for easy access to the clubhouse from all units.