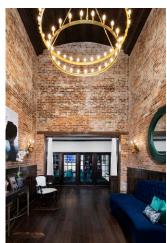

## **GREYSON ON 27 CLUBHOUSE**

Client: Hills Properties Location: Nicholasville, KY

Product Type: Clubhouse Renovation for Multifamily Community

Services: Architecture

Size: 4,684 sf

Greyson on 27 is located on land owned by Daniel Boone's son and once occupied by the icon himself. BSB Design took the challenge of repurposing the original 125-year-old home into an iconic clubhouse for the multifamily rental community. The distinctive columns of Greek revival style remained a defining element for the clubhouse with pre-Civil War roots.

The square footage was expanded to allow for a range of amenities including a coffee bar, resident retreat and fitness center. Surrounding the clubhouse are townhomes and apartments also designed by BSB Design. The community is all connected with sidewalks for easy access to the clubhouse from all units.