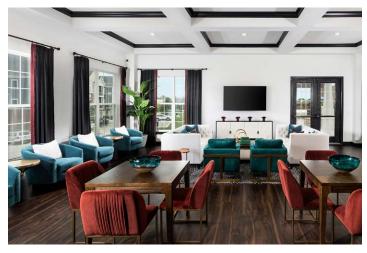

The square footage was expanded to allow for a range of amenities including a coffee bar, resident retreat and fitness center. Surrounding the clubhouse are townhomes and apartments also designed by BSB Design. The community is all connected with sidewalks for easy access to the clubhouse from all units.