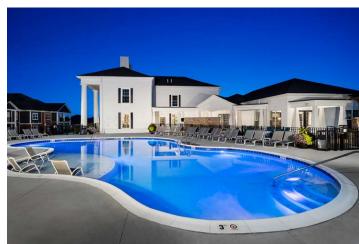

The square footage was expanded to allow for a range of amenities including a coffee bar, resident retreat and fitness center. Surrounding the clubhouse are townhomes and apartments also designed by BSB Design. The community is all connected with sidewalks for easy access to the clubhouse from all units.