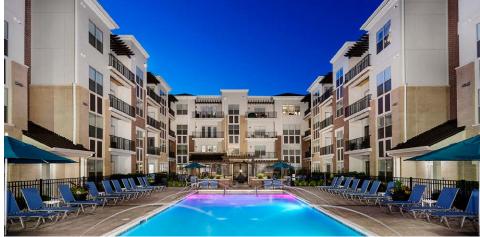

Density: 37.5 du/ac

Only one block from downtown, 49Hundred is a vibrant, contemporary take on apartment living. The building was designed to blend with existing commercial and residential architecture in the area. The four-story wrap building surrounds a central parking garage and creates a variety of courtyards. Residents can choose from 12 open-concept one- and two- bedroom floor plans, some with optional dens. A stunning two-story entry leads to the main floor, complete with internet café, outdoor patio with fire pit and grilling stations, and heated salt water pool with sundeck and cabanas. The top floor of the building includes a full circuit fitness center with yoga studio, a community room with kitchenette and rooftop terrace with lounge seating.