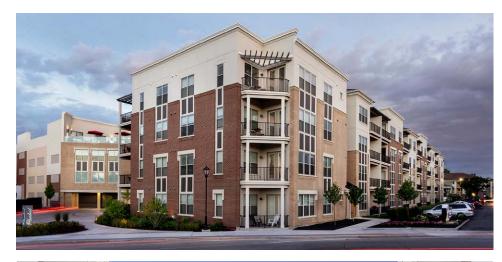

## 49HUNDRED

Client: Hills Properties Location: Blue Ash, OH

Product Type: Midrise Apartment with Integrated Parking Structure

Services: Architecture

Total Units: 217

Unit Size: 780 sf to 1,592 sf Site Size: 5.78 Acres

Density: 37.5 du/ac

Only one block from downtown, 49Hundred is a vibrant, contemporary take on apartment living. The building was designed to blend with existing commercial and residential architecture in the area. The four-story wrap building surrounds a central parking garage and creates a variety of courtyards. Residents can choose from 12 open-concept one- and two- bedroom floor plans, some with optional dens. A stunning two-story entry leads to the main floor, complete with internet café, outdoor patio with fire pit and grilling stations, and heated salt water pool with sundeck and cabanas. The top floor of the building includes a full circuit fitness center with yoga studio, a community room with kitchenette and rooftop terrace with lounge seating.