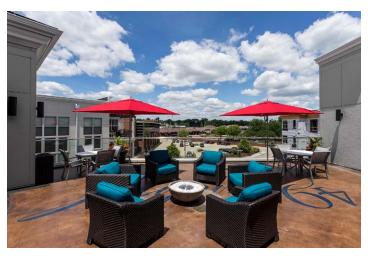

Density: 37.5 du/ac

Only one block from downtown, 49Hundred is a vibrant, contemporary take on apartment living. The building was designed to blend with existing commercial and residential architecture in the area. The four-story wrap building surrounds a central parking garage and creates a variety of courtyards. Residents can choose from 12 open-concept one- and two- bedroom floor plans, some with optional dens. A stunning two-story entry leads to the main floor, complete with internet café, outdoor patio with fire pit and grilling stations, and heated salt water pool with sundeck and cabanas. The top floor of the building includes a full circuit fitness center with yoga studio, a community room with kitchenette and rooftop terrace with lounge seating.