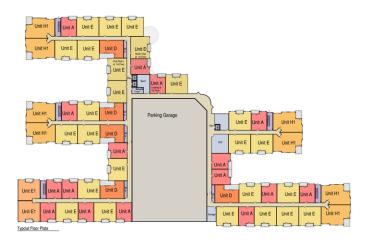

Density: 37.5 du/ac

Only one block from downtown, 49Hundred is a vibrant, contemporary take on apartment living. The building was designed to blend with existing commercial and residential architecture in the area. The four-story wrap building surrounds a central parking garage and creates a variety of courtyards. Residents can choose from 12 open-concept one- and two- bedroom floor plans, some with optional dens. A stunning two-story entry leads to the main floor, complete with internet café, outdoor patio with fire pit and grilling stations, and heated salt water pool with sundeck and cabanas. The top floor of the building includes a full circuit fitness center with yoga studio, a community room with kitchenette and rooftop terrace with lounge seating.