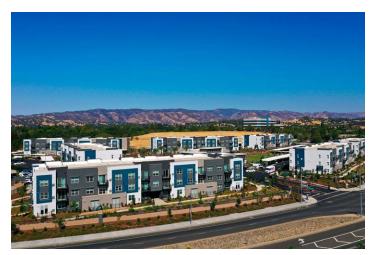

## **STRADA 1200**

Client: Guardian Capital Location: Vacaville, CA

Product Type: Market Rate Garden Apartments for Rent

Services: Architecture Total Units: 245 Site Size: 10.97 Acres Density: 22.3 du/ac Units per Building: 35

Parking Type: Garages and Uncovered & Covered Parking Stalls

Total Parking Spaces: 481

Strada 1200 is a market rate rental community in Vacaville, CA. The community is comprised of 245 units split between seven buildings. The elevations feature contrasting blues and grays to add definition to the streetscape. The clubhouse elevation has a beautiful overhang, adding character and height to the design.