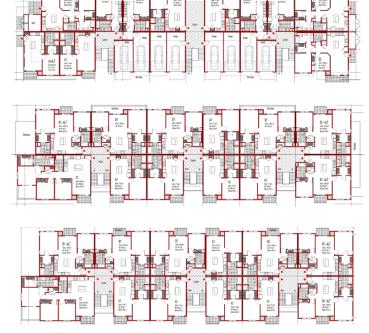

## **STRADA 1200**

Client: Guardian Capital Location: Vacaville, CA

Product Type: Market Rate Garden Apartments for Rent

Services: Architecture Total Units: 245 Site Size: 10.97 Acres Density: 22.3 du/ac Units per Building: 35

Parking Type: Garages and Uncovered & Covered Parking Stalls

Total Parking Spaces: 481

Strada 1200 is a market rate rental community in Vacaville, CA. The community is comprised of 245 units split between seven buildings. The elevations feature contrasting blues and grays to add definition to the streetscape. The clubhouse elevation has a beautiful overhang, adding character and height to the design.