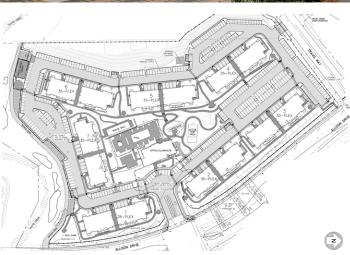

## **STRADA 1200**

Client: Guardian Capital Location: Vacaville, CA

Product Type: Market Rate Garden Apartments for Rent

Services: Architecture Total Units: 245 Site Size: 10.97 Acres Density: 22.3 du/ac Units per Building: 35

Parking Type: Garages and Uncovered & Covered Parking Stalls

Total Parking Spaces: 481

Strada 1200 is a market rate rental community in Vacaville, CA. The community is comprised of 245 units split between seven buildings. The elevations feature contrasting blues and grays to add definition to the streetscape. The clubhouse elevation has a beautiful overhang, adding character and height to the design.