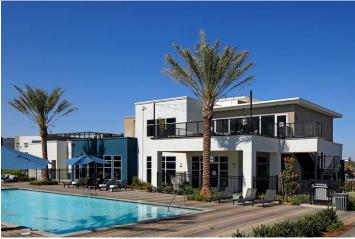

Parking Type: Garages and Uncovered & Covered Parking Stalls

Total Parking Spaces: 481

Strada 1200 is a market rate rental community in Vacaville, CA. The community is comprised of 245 units split between seven buildings. The elevations feature contrasting blues and grays to add definition to the streetscape. The clubhouse elevation has a beautiful overhang, adding character and height to the design.