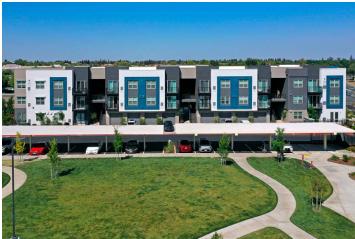

## **STRADA 1200**

Client: Guardian Capital Location: Vacaville, CA

Product Type: Market Rate Garden Apartments for Rent

Services: Architecture Total Units: 245 Site Size: 10.97 Acres Density: 22.3 du/ac Units per Building: 35

Parking Type: Garages and Uncovered & Covered Parking Stalls

Total Parking Spaces: 481

Strada 1200 is a market rate rental community in Vacaville, CA. The community is comprised of 245 units split between seven buildings. The elevations feature contrasting blues and grays to add definition to the streetscape. The clubhouse elevation has a beautiful overhang, adding character and height to the design.