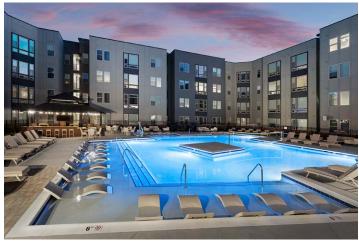

Parking Ratio: 78%

Within walking distance to Virginia Tech University, this student housing community offers a wide range of options for all students. Union Blacksburg consists of four separate buildings across nearly 12 acres with amenities throughout. Volume ceilings, large glass windows and railings open up the spaces. A variety of study areas are available to residents, from large group spaces with a coffee station and kitchen to private, soundproof study pods. Outside, residents can enjoy a resort-style pool, volleyball court, dog park, hammock garden and more.