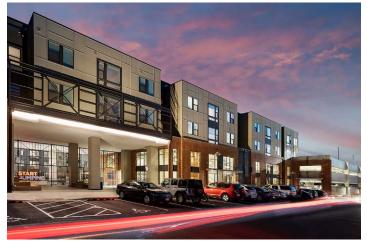

Parking Ratio: 78%

Within walking distance to Virginia Tech University, this student housing community offers a wide range of options for all students. Union Blacksburg consists of four separate buildings across nearly 12 acres with amenities throughout. Volume ceilings, large glass windows and railings open up the spaces. A variety of study areas are available to residents, from large group spaces with a coffee station and kitchen to private, soundproof study pods. Outside, residents can enjoy a resort-style pool, volleyball court, dog park, hammock garden and more.