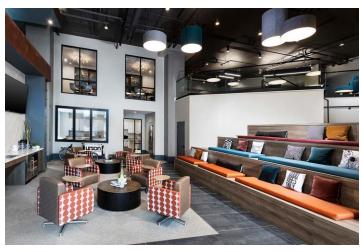

Parking Ratio: 78%

Within walking distance to Virginia Tech University, this student housing community offers a wide range of options for all students. Union Blacksburg consists of four separate buildings across nearly 12 acres with amenities throughout. Volume ceilings, large glass windows and railings open up the spaces. A variety of study areas are available to residents, from large group spaces with a coffee station and kitchen to private, soundproof study pods. Outside, residents can enjoy a resort-style pool, volleyball court, dog park, hammock garden and more.