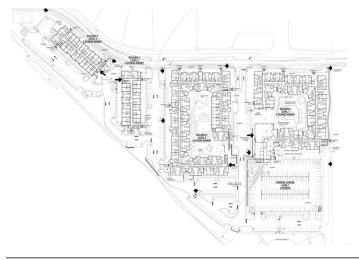

## **UNION BLACKSBURG**

Client: Greystar

Location: Blacksburg, VA

Product Type: Student Housing near Virginia Tech University

Services: Architecture Construction Type: Type VA

Total Units: 441

Total Bed Spaces: 1,037 Site Size: 11.8 Acres Density: 87 Beds per Acre Total Parking Spaces: 819

Parking Ratio: 78%

Within walking distance to Virginia Tech University, this student housing community offers a wide range of options for all students. Union Blacksburg consists of four separate buildings across nearly 12 acres with amenities throughout. Volume ceilings, large glass windows and railings open up the spaces. A variety of study areas are available to residents, from large group spaces with a coffee station and kitchen to private, soundproof study pods. Outside, residents can enjoy a resort-style pool, volleyball court, dog park, hammock garden and more.