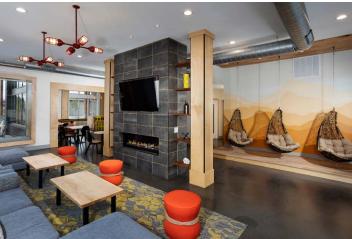

221 Total Spaces

Park37 is a luxury student housing complex located near Virginia Polytechnic Institute and State University. From the architecture to the interior design, BSB Design was involved in a wide range of successes. The site atop a hill created challenges as well as opportunities to emphasize the outdoor lifestyle and connections between the two. The flow of the space within these interconnected spaces extend from individual units to shared common areas to outdoor amenities and the hills and forests beyond.