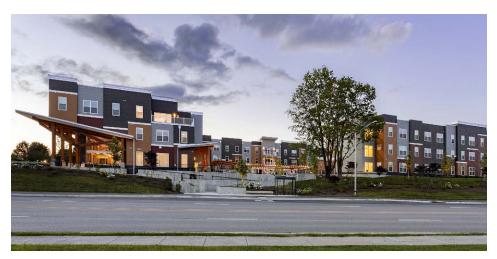

## PARK37

Client: Green Valley Builders Location: Blacksburg, VA

Product Type: Student Housing near Virginia Polytechnic

Services: Architecture, Interiors Construction Type: Type VA

Total Units: 75

Total Bed Spaces: 215 Unit Size: 621 sf to 1,506 sf Site Size: 4.21 Acres Density: 51 Beds per Acre Parking Type: Surface Parked

221 Total Spaces

Park37 is a luxury student housing complex located near Virginia Polytechnic Institute and State University. From the architecture to the interior design, BSB Design was involved in a wide range of successes. The site atop a hill created challenges as well as opportunities to emphasize the outdoor lifestyle and connections between the two. The flow of the space within these interconnected spaces extend from individual units to shared common areas to outdoor amenities and the hills and forests beyond.