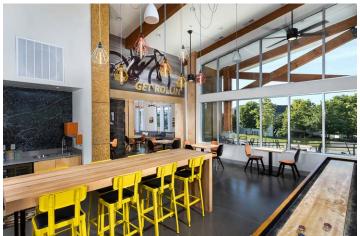

221 Total Spaces

Park37 is a luxury student housing complex located near Virginia Polytechnic Institute and State University. From the architecture to the interior design, BSB Design was involved in a wide range of successes. The site atop a hill created challenges as well as opportunities to emphasize the outdoor lifestyle and connections between the two. The flow of the space within these interconnected spaces extend from individual units to shared common areas to outdoor amenities and the hills and forests beyond.