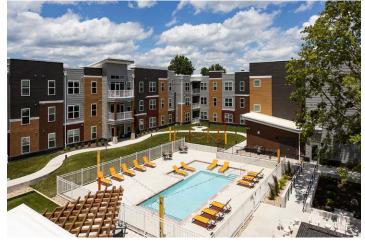

221 Total Spaces

Park37 is a luxury student housing complex located near Virginia Polytechnic Institute and State University. From the architecture to the interior design, BSB Design was involved in a wide range of successes. The site atop a hill created challenges as well as opportunities to emphasize the outdoor lifestyle and connections between the two. The flow of the space within these interconnected spaces extend from individual units to shared common areas to outdoor amenities and the hills and forests beyond.