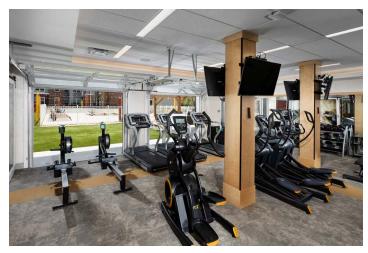

221 Total Spaces

Park37 is a luxury student housing complex located near Virginia Polytechnic Institute and State University. From the architecture to the interior design, BSB Design was involved in a wide range of successes. The site atop a hill created challenges as well as opportunities to emphasize the outdoor lifestyle and connections between the two. The flow of the space within these interconnected spaces extend from individual units to shared common areas to outdoor amenities and the hills and forests beyond.