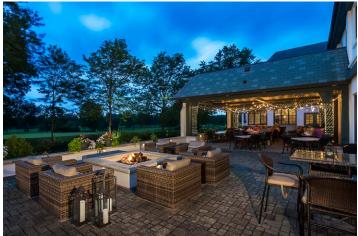

## GLEN OAK GOLF CLUB RENOVATION

Client: Glen Oak Golf Club Location: Glen Ellyn, IL Product Type: Golf Course Clubhouse Facility Renovation Services: Architecture

This beautiful country club first opened in 1911 and was due for a few updates. Our design maintained the integrity of the original while adding some much-needed functional space. The patio area now has resort-style fire pits and seating, along with a large dining area and more efficient access from inside. The pool area was expanded to include plenty of lounge seating, and the floor plan design provides immediate access to concessions. Overall, the improved street presence and more functional layout will improve the guest experience, giving this historic club the boost it needed to increase traffic and revenue.