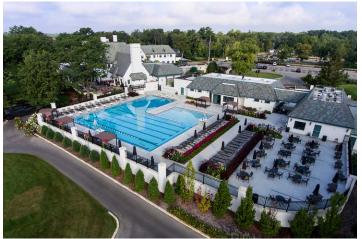

## GLEN OAK GOLF CLUB RENOVATION

Client: Glen Oak Golf Club Location: Glen Ellyn, IL Product Type: Golf Course Clubhouse Facility Renovation Services: Architecture

This beautiful country club first opened in 1911 and was due for a few updates. Our design maintained the integrity of the original while adding some much-needed functional space. The patio area now has resort-style fire pits and seating, along with a large dining area and more efficient access from inside. The pool area was expanded to include plenty of lounge seating, and the floor plan design provides immediate access to concessions. Overall, the improved street presence and more functional layout will improve the guest experience, giving this historic club the boost it needed to increase traffic and revenue.