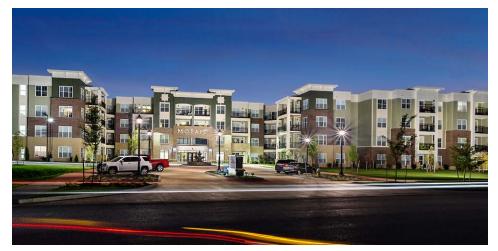

Mosaic at Levis Commons is a large-scale project that maintains a smaller, residential feel thanks to a creative site plan and building footprint. The design incorporates unique detailing through corbels, strong vertical columns and oversized balconies with trellises. Exterior colors and material shifts emphasize key design elements, like prominent corner parapets, and add interest and depth. The integrated clubhouse has a fitness center, a variety of entertainment areas and a resort-style saltwater pool with sundeck and grilling stations.