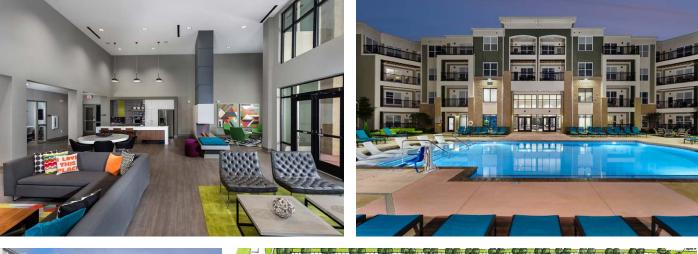

Mosaic at Levis Commons is a large-scale project that maintains a smaller, residential feel thanks to a creative site plan and building footprint. The design incorporates unique detailing through corbels, strong vertical columns and oversized balconies with trellises. Exterior colors and material shifts emphasize key design elements, like prominent corner parapets, and add interest and depth. The integrated clubhouse has a fitness center, a variety of entertainment areas and a resort-style saltwater pool with sundeck and grilling stations.