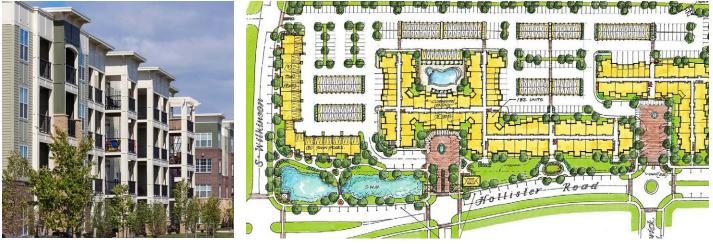

Mosaic at Levis Commons is a large-scale project that maintains a smaller, residential feel thanks to a creative site plan and building footprint. The design incorporates unique detailing through corbels, strong vertical columns and oversized balconies with trellises. Exterior colors and material shifts emphasize key design elements, like prominent corner parapets, and add interest and depth. The integrated clubhouse has a fitness center, a variety of entertainment areas and a resort-style saltwater pool with sundeck and grilling stations.