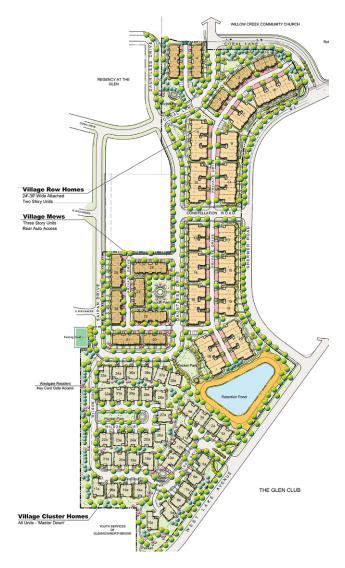

## WESTGATE AT THE GLEN

Client: Edward R. James Homes

Location: Glenview, IL

Product Type: Master Planned Community

- Single Family Cluster, Mews and Rowhomes

Services: Land Planning, Architecture

Total Units: 171

Westgate at The Glen is the last remaining parcel in the award-winning master planned community developed on the site of the former Glenview Naval Air Station. This maintenance-free community features single family and multifamily homes designed to appeal to a wide range of buyers from young families to active adults. Following the New Urbanist themes of The Glen, Westgate's mews townhomes and rowhomes are alley loaded to enhance the streetscape and walkability of the community. The scale and architectural style complements the landscaped grounds, walking paths, pocket parks and serene pond to create a relaxed neighborhood atmosphere.