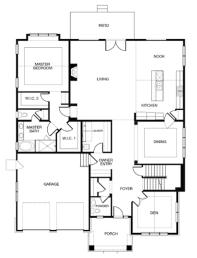

## ANETS WOODS OF NORTHBROOK

Client: Edward R. James Homes Location: Northbrook, IL Product Type: Single Family Homes Services: Architecture Total Units: 32 Unit Size: 2,332 to 3,578 sf

Four-sided architecture extends design details from front to back of each home in this charming community. Dormers, gable accents and standing seam metal porch roofs instill timeless character to these new single family homes. The first floor features oak hardwood and nine-foot ceilings with crown molding throughout. Upstairs, the loft space is a perfect hangout for children or grandchildren but can flex to a hobby room or office. Although this quaint community is not age-restricted, its low maintenance lifestyle and traditional charm is enticing for empty nesters and 55+ active adults.