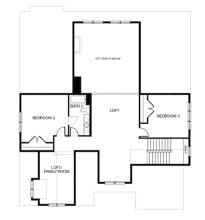

## ANETS WOODS OF NORTHBROOK

Client: Edward R. James Homes Location: Northbrook, IL Product Type: Single Family Homes Services: Architecture Total Units: 32 Unit Size: 2,332 to 3,578 sf

Four-sided architecture extends design details from front to back of each home in this charming community. Dormers, gable accents and standing seam metal porch roofs instill timeless character to these new single family homes. The first floor features oak hardwood and nine-foot ceilings with crown molding throughout. Upstairs, the loft space is a perfect hangout for children or grandchildren but can flex to a hobby room or office. Although this quaint community is not age-restricted, its low maintenance lifestyle and traditional charm is enticing for empty nesters and 55+ active adults.