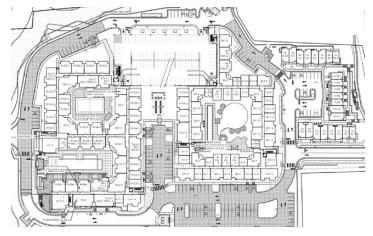

Total Units: 339

Total Bed Spaces: 850 Site Size: 13.54 Acres Density: 63 Beds per Acre Total Parking Spaces: 641

Parking Type: Surface and Integrated Parking Deck

This student housing community has a variety of styles and units for every student. The fully-furnished apartment building features a variety of study nooks, an expansive gym, rooftop terrace, spa-like pool, entertainment area, grilling stations and more. The townhomes located just steps away from the amenities are great for those seeking more privacy and a home-like feel. No detail has been left out from the exterior of the buildings. The townhomes have wrap around decks and beautiful bracket detailing; and the apartments use muted color, brick, and jutted-out framing, adding tons of character.