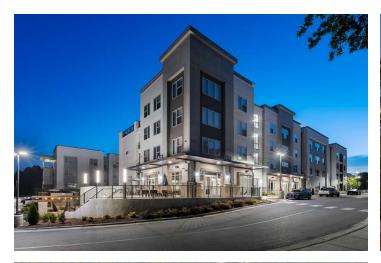

Total Units: 339

Total Bed Spaces: 850 Site Size: 13.54 Acres Density: 63 Beds per Acre Total Parking Spaces: 641

Parking Type: Surface and Integrated Parking Deck

This student housing community has a variety of styles and units for every student. The fully-furnished apartment building features a variety of study nooks, an expansive gym, rooftop terrace, spa-like pool, entertainment area, grilling stations and more. The townhomes located just steps away from the amenities are great for those seeking more privacy and a home-like feel. No detail has been left out from the exterior of the buildings. The townhomes have wrap around decks and beautiful bracket detailing; and the apartments use muted color, brick, and jutted-out framing, adding tons of character.