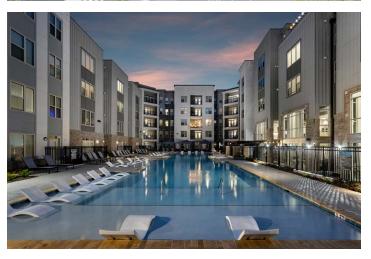

Total Units: 339

Total Bed Spaces: 850 Site Size: 13.54 Acres Density: 63 Beds per Acre Total Parking Spaces: 641

Parking Type: Surface and Integrated Parking Deck

This student housing community has a variety of styles and units for every student. The fully-furnished apartment building features a variety of study nooks, an expansive gym, rooftop terrace, spa-like pool, entertainment area, grilling stations and more. The townhomes located just steps away from the amenities are great for those seeking more privacy and a home-like feel. No detail has been left out from the exterior of the buildings. The townhomes have wrap around decks and beautiful bracket detailing; and the apartments use muted color, brick, and jutted-out framing, adding tons of character.