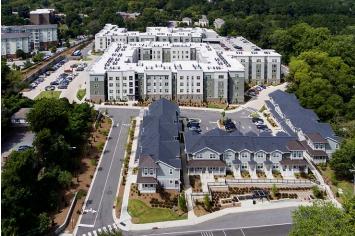

Total Units: 339

Total Bed Spaces: 850 Site Size: 13.54 Acres Density: 63 Beds per Acre Total Parking Spaces: 641

Parking Type: Surface and Integrated Parking Deck

This student housing community has a variety of styles and units for every student. The fully-furnished apartment building features a variety of study nooks, an expansive gym, rooftop terrace, spa-like pool, entertainment area, grilling stations and more. The townhomes located just steps away from the amenities are great for those seeking more privacy and a home-like feel. No detail has been left out from the exterior of the buildings. The townhomes have wrap around decks and beautiful bracket detailing; and the apartments use muted color, brick, and jutted-out framing, adding tons of character.