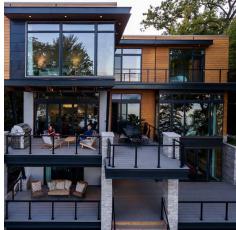

## CONTEMPORARY CUSTOM LAKE HOME

Client: Private Homeowners Location: Lake Geneva, WI

Product Type: Custom Single Family Home

Services: Architecture

Size: 5,543 sf

Although the site presented several challenges, including reuse of the previous home's foundation, this contemporary custom home design led to something truly spectacular. Floor-to-ceiling windows and private outdoor spaces on each floor highlight the views of Lake Geneva from multiple vantage points. Overhead beams lead outward from the kitchen to those lake views, and additional use of dark wood throughout the home creates contrast that balances the light and openness of the interior spaces. Outside, the unmistakable modern roofline, materials and colors set the stage for a unique experience.