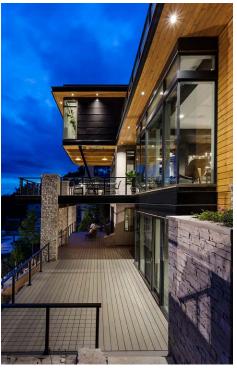

## CONTEMPORARY CUSTOM LAKE HOME

Client: Private Homeowners Location: Lake Geneva, WI

Product Type: Custom Single Family Home

Services: Architecture

Size: 5,543 sf

Although the site presented several challenges, including reuse of the previous home's foundation, this contemporary custom home design led to something truly spectacular. Floor-to-ceiling windows and private outdoor spaces on each floor highlight the views of Lake Geneva from multiple vantage points. Overhead beams lead outward from the kitchen to those lake views, and additional use of dark wood throughout the home creates contrast that balances the light and openness of the interior spaces. Outside, the unmistakable modern roofline, materials and colors set the stage for a unique experience.