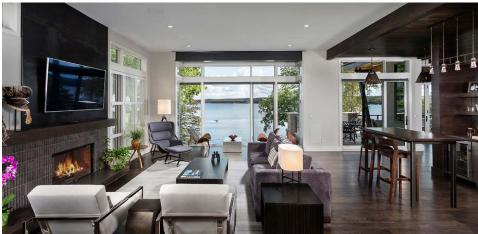

## CONTEMPORARY CUSTOM LAKE HOME

Client: Private Homeowners Location: Lake Geneva, WI

Product Type: Custom Single Family Home

Services: Architecture

Size: 5,543 sf

Although the site presented several challenges, including reuse of the previous home's foundation, this contemporary custom home design led to something truly spectacular. Floor-to-ceiling windows and private outdoor spaces on each floor highlight the views of Lake Geneva from multiple vantage points. Overhead beams lead outward from the kitchen to those lake views, and additional use of dark wood throughout the home creates contrast that balances the light and openness of the interior spaces. Outside, the unmistakable modern roofline, materials and colors set the stage for a unique experience.