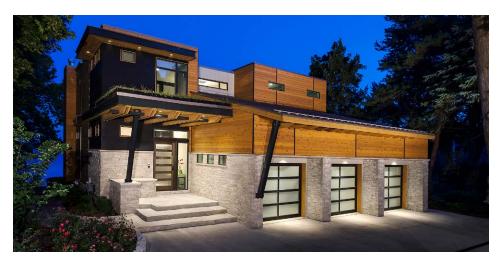

## CONTEMPORARY CUSTOM LAKE HOME

Client: Private Homeowners Location: Lake Geneva, WI

Product Type: Custom Single Family Home

Services: Architecture

Size: 5,543 sf

Although the site presented several challenges, including reuse of the previous home's foundation, this contemporary custom home design led to something truly spectacular. Floor-to-ceiling windows and private outdoor spaces on each floor highlight the views of Lake Geneva from multiple vantage points. Overhead beams lead outward from the kitchen to those lake views, and additional use of dark wood throughout the home creates contrast that balances the light and openness of the interior spaces. Outside, the unmistakable modern roofline, materials and colors set the stage for a unique experience.