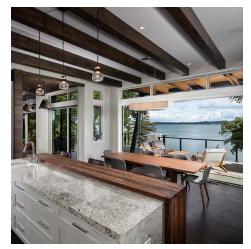

## CONTEMPORARY CUSTOM LAKE HOME

Client: Private Homeowners Location: Lake Geneva, WI

Product Type: Custom Single Family Home

Services: Architecture

Size: 5,543 sf

Although the site presented several challenges, including reuse of the previous home's foundation, this contemporary custom home design led to something truly spectacular. Floor-to-ceiling windows and private outdoor spaces on each floor highlight the views of Lake Geneva from multiple vantage points. Overhead beams lead outward from the kitchen to those lake views, and additional use of dark wood throughout the home creates contrast that balances the light and openness of the interior spaces. Outside, the unmistakable modern roofline, materials and colors set the stage for a unique experience.