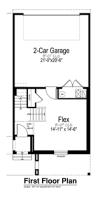

Waster Bedroom
19-

Plan 5

The Midtown Collection offers five urban style homes with both two-story and three-story floor plans. At just 22 feet wide, the main priority for the design was maximizing square footage to create spacious interiors. Modern elevations with shed roofs enabled additional ceiling height to maximize daylight and visually expand the interiors. The streetscape highlights unit individuality through a mix of gable and shed style roofs, cool neutral toned siding with varied cladding and interesting window placement.