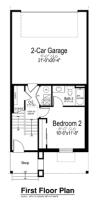

## MIDTOWN COLLECTION AT COTTONWOOD CREEK

Client: Classic Homes

Location: Colorado Springs, CO Product Type: Small Lot Single Family

Services: Architecture Unit Size: 1,177 to 2,133 sf

Plan 6

Master Bedroom
19-5/12-5

Waster Bedroom
19-

Plan 5

The Midtown Collection offers five urban style homes with both two-story and three-story floor plans. At just 22 feet wide, the main priority for the design was maximizing square footage to create spacious interiors. Modern elevations with shed roofs enabled additional ceiling height to maximize daylight and visually expand the interiors. The streetscape highlights unit individuality through a mix of gable and shed style roofs, cool neutral toned siding with varied cladding and interesting window placement.