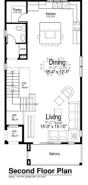

Waster Bedroom
19-

Plan 5

The Midtown Collection offers five urban style homes with both two-story and three-story floor plans. At just 22 feet wide, the main priority for the design was maximizing square footage to create spacious interiors. Modern elevations with shed roofs enabled additional ceiling height to maximize daylight and visually expand the interiors. The streetscape highlights unit individuality through a mix of gable and shed style roofs, cool neutral toned siding with varied cladding and interesting window placement.