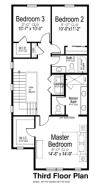

## MIDTOWN COLLECTION AT COTTONWOOD CREEK

Client: Classic Homes

Location: Colorado Springs, CO Product Type: Small Lot Single Family

Services: Architecture Unit Size: 1,177 to 2,133 sf

Plan 6

Master Bedroom
19-5/12-5