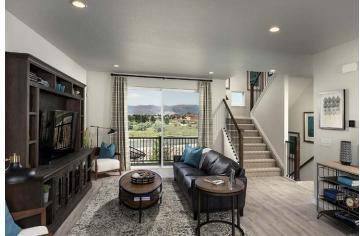

Waster Bedroom
19-

Plan 5

The Midtown Collection offers five urban style homes with both two-story and three-story floor plans. At just 22 feet wide, the main priority for the design was maximizing square footage to create spacious interiors. Modern elevations with shed roofs enabled additional ceiling height to maximize daylight and visually expand the interiors. The streetscape highlights unit individuality through a mix of gable and shed style roofs, cool neutral toned siding with varied cladding and interesting window placement.