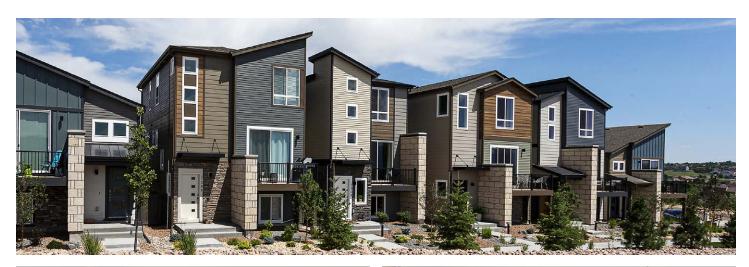

Waster Bedroom
19-

Plan 5

The Midtown Collection offers five urban style homes with both two-story and three-story floor plans. At just 22 feet wide, the main priority for the design was maximizing square footage to create spacious interiors. Modern elevations with shed roofs enabled additional ceiling height to maximize daylight and visually expand the interiors. The streetscape highlights unit individuality through a mix of gable and shed style roofs, cool neutral toned siding with varied cladding and interesting window placement.