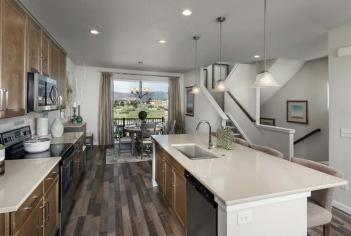

Waster Bedroom
19-

Plan 5

The Midtown Collection offers five urban style homes with both two-story and three-story floor plans. At just 22 feet wide, the main priority for the design was maximizing square footage to create spacious interiors. Modern elevations with shed roofs enabled additional ceiling height to maximize daylight and visually expand the interiors. The streetscape highlights unit individuality through a mix of gable and shed style roofs, cool neutral toned siding with varied cladding and interesting window placement.