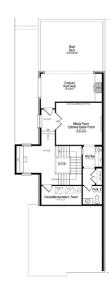

## RESIDENCES AT CITYLINE

Client: Centre Living Homes Location: Richardson, TX

Product Type: Narrow Lot Single Family Homes

Services: Architecture Total Units: 32

Unit Size: 2,758 to 2,760 sf

These three-story homes are the only single family residences at the heart of CityLine, an urban neighborhood within walking distance with many restaurants, entertainment venues and transit. Floor plans offer large, open areas that allow for spacious living even on narrow lots in this urban context. To further capitalize on the limited space, the design incorporates an oversized outdoor patio on the third floor where buyers can entertain family and friends or relax alone. The modern elevations appeal to a wide variety of buyers, from empty nesters to young professionals.

First Floor

Second Floor

Third Floor

© BSB Design, Inc.

BSBDESIGN.COM