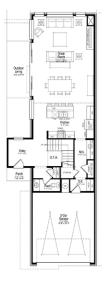

## RESIDENCES AT CITYLINE

Client: Centre Living Homes Location: Richardson, TX

Product Type: Narrow Lot Single Family Homes

Services: Architecture Total Units: 32

Unit Size: 2,758 to 2,760 sf

These three-story homes are the only single family residences at the heart of CityLine, an urban neighborhood within walking distance with many restaurants, entertainment venues and transit. Floor plans offer large, open areas that allow for spacious living even on narrow lots in this urban context. To further capitalize on the limited space, the design incorporates an oversized outdoor patio on the third floor where buyers can entertain family and friends or relax alone. The modern elevations appeal to a wide variety of buyers, from empty nesters to young professionals.

First Floor

Second Floor

Third Floor

© BSB Design, Inc.

BSBDESIGN.COM