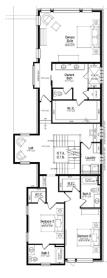

## RESIDENCES AT CITYLINE

Client: Centre Living Homes Location: Richardson, TX

Product Type: Narrow Lot Single Family Homes

Services: Architecture Total Units: 32

Unit Size: 2,758 to 2,760 sf

These three-story homes are the only single family residences at the heart of CityLine, an urban neighborhood within walking distance with many restaurants, entertainment venues and transit. Floor plans offer large, open areas that allow for spacious living even on narrow lots in this urban context. To further capitalize on the limited space, the design incorporates an oversized outdoor patio on the third floor where buyers can entertain family and friends or relax alone. The modern elevations appeal to a wide variety of buyers, from empty nesters to young professionals.

First Floor

Second Floor

Third Floor

© BSB Design, Inc.

BSBDESIGN.COM