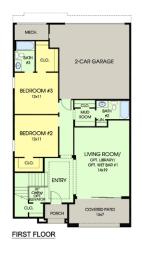

## **VILLAS AT LEGACY WEST**

Client: Britton Homes Location: Plano, TX

Product Type: Narrow Lot Single Family Home

Services: Architecture Unit Size: 3,452 sf

These narrow lot luxury villas are designed for professionals seeking single family detached living in an urban setting. The distinctly modern elevations hint at classic Texas architectural styles, using earth-toned stucco and stone in contemporary ways. But inside, there's no mistaking these homes for traditional. Sleek, luxurious finishes extend to every level, including third-story rooftop terraces with views of the nearby commercial district. Optional elevators and a variety of floor plan options allow buyers to personalize each residence.