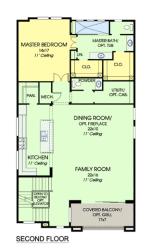

## **VILLAS AT LEGACY WEST**

Client: Britton Homes Location: Plano, TX

Product Type: Narrow Lot Single Family Home

Services: Architecture Unit Size: 3,452 sf

These narrow lot luxury villas are designed for professionals seeking single family detached living in an urban setting. The distinctly modern elevations hint at classic Texas architectural styles, using earth-toned stucco and stone in contemporary ways. But inside, there's no mistaking these homes for traditional. Sleek, luxurious finishes extend to every level, including third-story rooftop terraces with views of the nearby commercial district. Optional elevators and a variety of floor plan options allow buyers to personalize each residence.