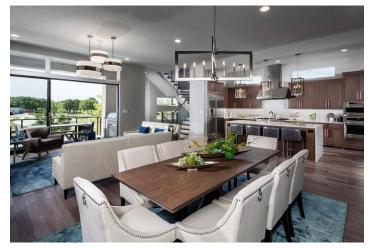

## **VILLAS AT LEGACY WEST**

Client: Britton Homes Location: Plano, TX

Product Type: Narrow Lot Single Family Home

Services: Architecture Unit Size: 3,452 sf

These narrow lot luxury villas are designed for professionals seeking single family detached living in an urban setting. The distinctly modern elevations hint at classic Texas architectural styles, using earth-toned stucco and stone in contemporary ways. But inside, there's no mistaking these homes for traditional. Sleek, luxurious finishes extend to every level, including third-story rooftop terraces with views of the nearby commercial district. Optional elevators and a variety of floor plan options allow buyers to personalize each residence.