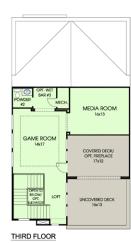

## **VILLAS AT LEGACY WEST**

Client: Britton Homes Location: Plano, TX

Product Type: Narrow Lot Single Family Home

Services: Architecture Unit Size: 3,452 sf

These narrow lot luxury villas are designed for professionals seeking single family detached living in an urban setting. The distinctly modern elevations hint at classic Texas architectural styles, using earth-toned stucco and stone in contemporary ways. But inside, there's no mistaking these homes for traditional. Sleek, luxurious finishes extend to every level, including third-story rooftop terraces with views of the nearby commercial district. Optional elevators and a variety of floor plan options allow buyers to personalize each residence.