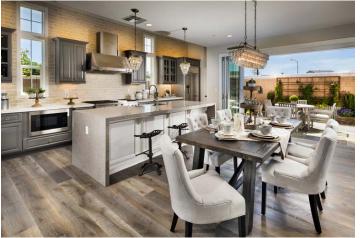

These modern farmhouses are beautifully designed with four different floor plans to fit any lifestyle, from families to professionals. The community theme extends to individual homes, with carefully executed architectural details like board and batten siding, standing seam metal roofs, brackets and distinct roof lines. The homes offer spacious first floor layouts focused on entertaining. Bedrooms are upstairs, along with a loft area for extra gathering space.