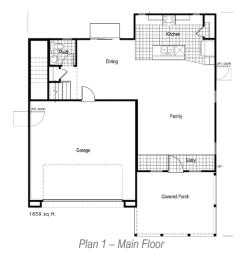

## **FARMHOUSE AT WILLOW CREEK**

Client: BlackPine Communities

Location: Folsom, CA

Product Type: Single Family Homes

Services: Architecture Total Units: 126

Unit Size: 1,858 to 2,409 sf

Site Size: 18.8 Acres Density: 6.7 du/ac







These modern farmhouses are beautifully designed with four different floor plans to fit any lifestyle, from families to professionals. The community theme extends to individual homes, with carefully executed architectural details like board and batten siding, standing seam metal roofs, brackets and distinct roof lines. The homes offer spacious first floor layouts focused on entertaining. Bedrooms are upstairs, along with a loft area for extra gathering space.





Plan 1 – Upper Floor

© BSB Design, Inc.

BSBDESIGN.COM