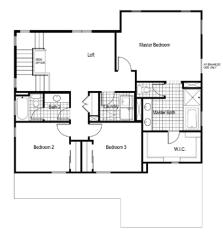

These modern farmhouses are beautifully designed with four different floor plans to fit any lifestyle, from families to professionals. The community theme extends to individual homes, with carefully executed architectural details like board and batten siding, standing seam metal roofs, brackets and distinct roof lines. The homes offer spacious first floor layouts focused on entertaining. Bedrooms are upstairs, along with a loft area for extra gathering space.

Plan 1 – Upper Floor

© BSB Design, Inc.

BSBDESIGN.COM