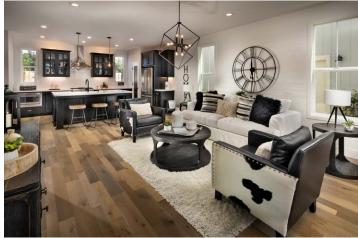

These modern farmhouses are beautifully designed with four different floor plans to fit any lifestyle, from families to professionals. The community theme extends to individual homes, with carefully executed architectural details like board and batten siding, standing seam metal roofs, brackets and distinct roof lines. The homes offer spacious first floor layouts focused on entertaining. Bedrooms are upstairs, along with a loft area for extra gathering space.