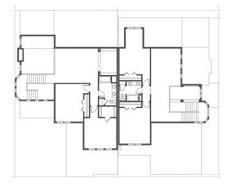

## WINNING FARM OF WINCHESTER

Client: BEK Winchester Winning Farm LLC Location: Winchester, MA Product Type: Active Adult Front Load Townhomes and Duplexes Services: Architecture Total Units: 29 Unit Size: 2,461 to 2,589 sf

Site Size: 13 Acres Density: 0.44 du/ac

The home designs of Winning Farm of Winchester are geared toward 55+ movedown buyers that allow no sacrifice in lifestyle. The homes were situated strategically to emphasize the mature trees around the neighborhood and wind around the nearby walking trail.

The exterior elevation features regionallyspecific shingle style architecture. The floor plan has a flow of gathering spaces with volume ceilings to allow tons of natural light.