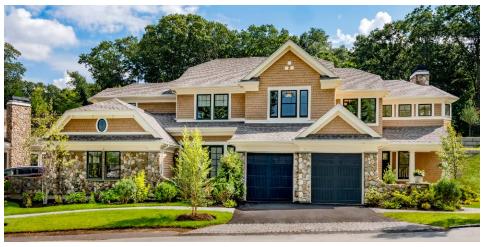

Site Size: 13 Acres Density: 0.44 du/ac

The home designs of Winning Farm of Winchester are geared toward 55+ movedown buyers that allow no sacrifice in lifestyle. The homes were situated strategically to emphasize the mature trees around the neighborhood and wind around the nearby walking trail.

The exterior elevation features regionallyspecific shingle style architecture. The floor plan has a flow of gathering spaces with volume ceilings to allow tons of natural light.