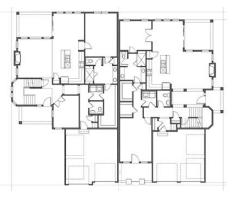

## WINNING FARM OF WINCHESTER

Client: BEK Winchester Winning Farm LLC Location: Winchester, MA Product Type: Active Adult Front Load Townhomes and Duplexes Services: Architecture Total Units: 29 Unit Size: 2,461 to 2,589 sf

Site Size: 13 Acres Density: 0.44 du/ac

The home designs of Winning Farm of Winchester are geared toward 55+ movedown buyers that allow no sacrifice in lifestyle. The homes were situated strategically to emphasize the mature trees around the neighborhood and wind around the nearby walking trail.

The exterior elevation features regionallyspecific shingle style architecture. The floor plan has a flow of gathering spaces with volume ceilings to allow tons of natural light.