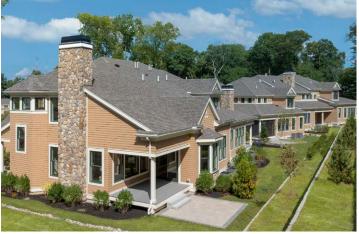

Site Size: 13 Acres Density: 0.44 du/ac

The home designs of Winning Farm of Winchester are geared toward 55+ movedown buyers that allow no sacrifice in lifestyle. The homes were situated strategically to emphasize the mature trees around the neighborhood and wind around the nearby walking trail.

The exterior elevation features regionallyspecific shingle style architecture. The floor plan has a flow of gathering spaces with volume ceilings to allow tons of natural light.