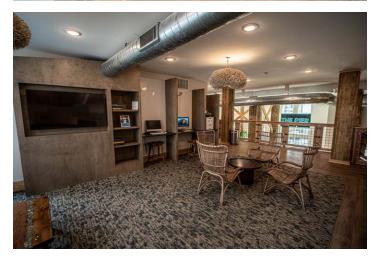

This four-story garden project houses nearly 600 students on 11 serene acres just to the west of Coastal Carolina University. The dynamic two-story amenity space embraces the coastal vibe and language of the beach pier with study and collaboration spaces overlooking the flex lawn and resort-style pool. Weathered wood, blue tones and exposed structural elements support areas that provide focus as well as opportunities to relax and unwind.