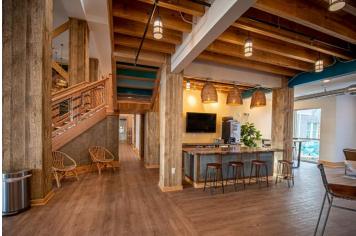

This four-story garden project houses nearly 600 students on 11 serene acres just to the west of Coastal Carolina University. The dynamic two-story amenity space embraces the coastal vibe and language of the beach pier with study and collaboration spaces overlooking the flex lawn and resort-style pool. Weathered wood, blue tones and exposed structural elements support areas that provide focus as well as opportunities to relax and unwind.