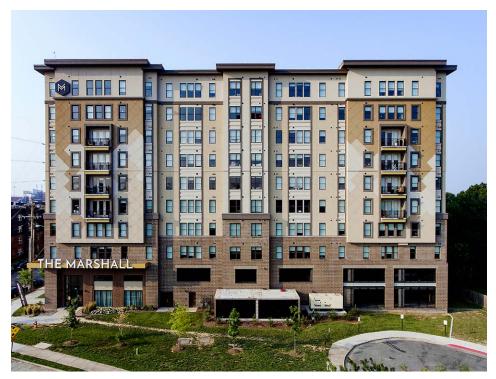

## THE MARSHALL LOUISVILLE

Client: Aptitude Development Location: Louisville, KY

Product Type: Student Housing - Podium -

8 Residential Floors over 2 Floors of Parking

Services: Architecture, Interiors

Total Units: 231

Total Bed Spaces: 591 Unit Size: 534 to 1,461 sf Site Size: 1.43 Acres Density: 413 Beds per Acre 232 Total Parking Spaces

This student housing brand has locations throughout the nation with top-of-the-line design features. Two floors of parking and eight floors of residential units above allows for views from the rooftop terrace of Cardinal Stadium and downtown Louisville.

Many units include large balconies, which is rare in student housing. The Marshall Louisville offers a wide range of unit sizes and bedroom options, as well as a long list of amenities. BSB Design was involved in the full-scope architecture of the building and others within The Marshall brand, as well as interior design throughout the building.