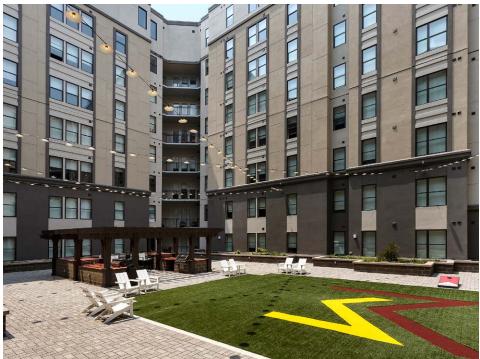

Many units include large balconies, which is rare in student housing. The Marshall Louisville offers a wide range of unit sizes and bedroom options, as well as a long list of amenities. BSB Design was involved in the full-scope architecture of the building and others within The Marshall brand, as well as interior design throughout the building.