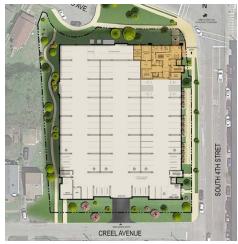

Total Bed Spaces: 591 Unit Size: 534 to 1,461 sf Site Size: 1.43 Acres Density: 413 Beds per Acre 232 Total Parking Spaces

This student housing brand has locations throughout the nation with top-of-the-line design features. Two floors of parking and eight floors of residential units above allows for views from the rooftop terrace of Cardinal Stadium and downtown Louisville.