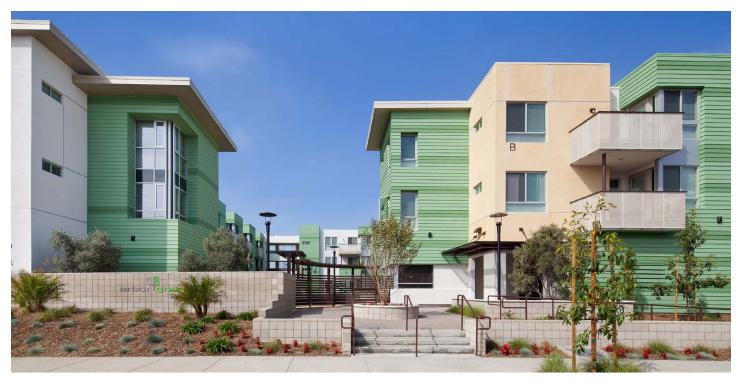

## ARBOR GREEN

Client: Affirmed Housing Location: Carson, CA Product Type: LIHTC Multifamily Apartments – Net Zero Energy Services: Architecture Total Units: 40 1, 2 and 3 Bedroom Units Site Size: 1.36 Acres AWA Density: 30 du/ac PCBC Gold Nugget Merit Award – Best Net Zero Energy Design US Green Building Council Innovation Award – Energy & Atmosphere

This affordable development consists of a 3-story wooden residential structure atop a U-shaped podium parking structure. It provides safe, quality housing for 40 families. Outdoor recreation is nestled at ground level in the center of the development, creating a nurturing environment where residents enjoy a host of family-oriented amenities including a tot lot, barbecue areas, community gardening plots and passive use amenities.