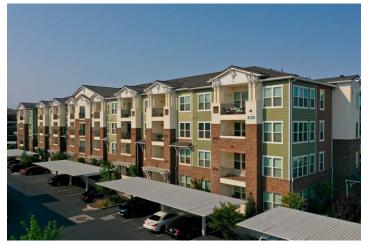

## **ALIRA**

Client: A.G. Spanos Companies Location: Sacramento, CA

Product Type: Multifamily for Rent with Tuck-Under Garages

Services: Architecture Total Units: 381

Studio, 1, 2 and 3 Bedroom Units

Unit Size: 572 sf to 1,338 sf Site Size: 10.31 Acres Density: 27.26 du/ac 559 Parking Spaces 1.99 Spaces/Unit

Alira is a luxury apartment community located in Sacramento, CA. The low rise building has main floor direct access units as well as tuck under garages. The Craftsman-influenced elevations feature muted earth tones and brick accented by bracket detailing on covered balconies. Inside the units, 9- to 10-foot ceilings and high-end finishes create a stylish environment tenants appreciate. Community amenities include a salt water pool, community garden, fitness center, yoga studio, movie theatre and more.