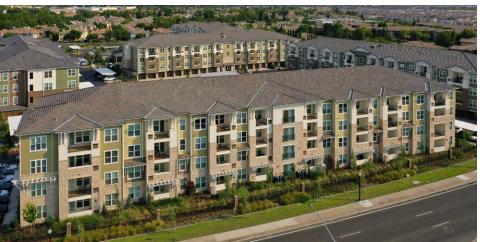

## **ALIRA**

Client: A.G. Spanos Companies Location: Sacramento, CA

Product Type: Multifamily for Rent with Tuck-Under Garages

Services: Architecture Total Units: 381

Studio, 1, 2 and 3 Bedroom Units

Unit Size: 572 sf to 1,338 sf Site Size: 10.31 Acres Density: 27.26 du/ac 559 Parking Spaces 1.99 Spaces/Unit

Alira is a luxury apartment community located in Sacramento, CA. The low rise building has main floor direct access units as well as tuck under garages. The Craftsman-influenced elevations feature muted earth tones and brick accented by bracket detailing on covered balconies. Inside the units, 9- to 10-foot ceilings and high-end finishes create a stylish environment tenants appreciate. Community amenities include a salt water pool, community garden, fitness center, yoga studio, movie theatre and more.