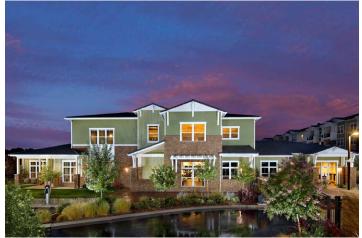

## **ALIRA**

Client: A.G. Spanos Companies Location: Sacramento, CA

Product Type: Multifamily for Rent with Tuck-Under Garages

Services: Architecture Total Units: 381

Studio, 1, 2 and 3 Bedroom Units

Unit Size: 572 sf to 1,338 sf Site Size: 10.31 Acres Density: 27.26 du/ac 559 Parking Spaces 1.99 Spaces/Unit

Alira is a luxury apartment community located in Sacramento, CA. The low rise building has main floor direct access units as well as tuck under garages. The Craftsman-influenced elevations feature muted earth tones and brick accented by bracket detailing on covered balconies. Inside the units, 9- to 10-foot ceilings and high-end finishes create a stylish environment tenants appreciate. Community amenities include a salt water pool, community garden, fitness center, yoga studio, movie theatre and more.