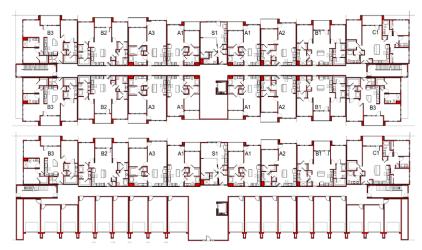

## **ALIRA**

Client: A.G. Spanos Companies Location: Sacramento, CA

Product Type: Multifamily for Rent with Tuck-Under Garages

Services: Architecture Total Units: 381

Studio, 1, 2 and 3 Bedroom Units

Unit Size: 572 sf to 1,338 sf Site Size: 10.31 Acres Density: 27.26 du/ac 559 Parking Spaces 1.99 Spaces/Unit

Alira is a luxury apartment community located in Sacramento, CA. The low rise building has main floor direct access units as well as tuck under garages. The Craftsman-influenced elevations feature muted earth tones and brick accented by bracket detailing on covered balconies. Inside the units, 9- to 10-foot ceilings and high-end finishes create a stylish environment tenants appreciate. Community amenities include a salt water pool, community garden, fitness center, yoga studio, movie theatre and more.