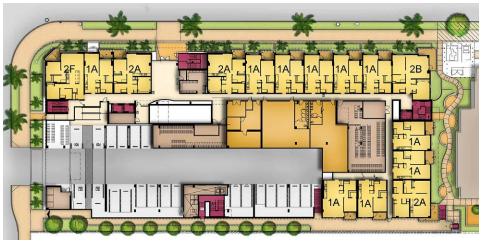

## **SAWYER**

Client: 411 Normandie, LP/ Airport Holdings, LP

Location: Los Angeles, CA

Product Type: Market Rate Multifamily For Rent Apartments

Services: Architecture

Construction: Type I/Type IIIA

Total Units: 224 Site Size: 1.12 acres Density: 108 du/ac