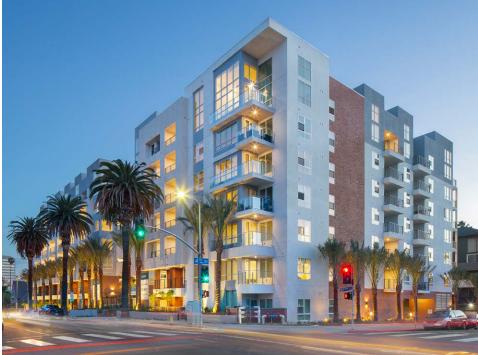

The Sawyer artfully reinterprets architectural character of a historic Normandy-style Korean Methodist Church located within the same block while offering amenities and convenience to this evolving neighborhood. Addressing modern needs through a distinctly contemporary design, the residence showcases masonry corner quoins reimagined as glass balconies and patios, linear brick panels that ground the façade but rise in an interplay of articulated planes of brick, stucco, and metal cladding, and deeply recessed glass-fronted balconies.