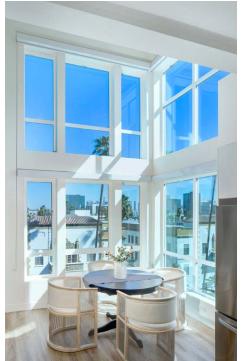

The Sawyer artfully reinterprets architectural character of a historic Normandy-style Korean Methodist Church located within the same block while offering amenities and convenience to this evolving neighborhood. Addressing modern needs through a distinctly contemporary design, the residence showcases masonry corner quoins reimagined as glass balconies and patios, linear brick panels that ground the façade but rise in an interplay of articulated planes of brick, stucco, and metal cladding, and deeply recessed glass-fronted balconies.