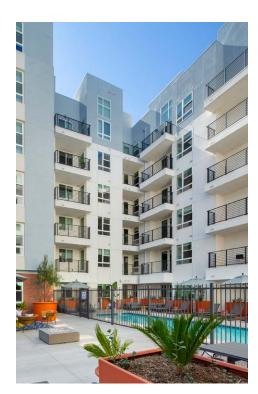

The Sawyer artfully reinterprets architectural character of a historic Normandy-style Korean Methodist Church located within the same block while offering amenities and convenience to this evolving neighborhood. Addressing modern needs through a distinctly contemporary design, the residence showcases masonry corner quoins reimagined as glass balconies and patios, linear brick panels that ground the façade but rise in an interplay of articulated planes of brick, stucco, and metal cladding, and deeply recessed glass-fronted balconies.